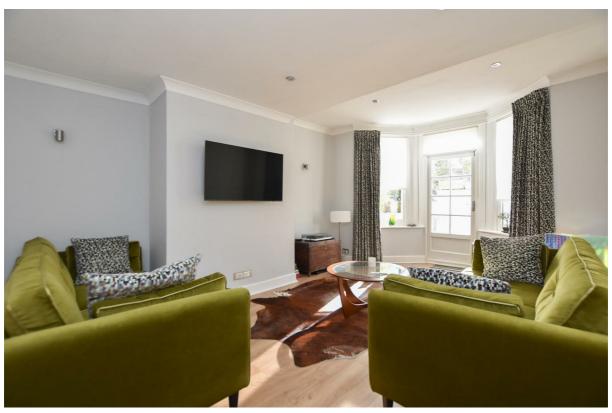

## Pevensey Road, St. Leonards-On-Sea TN38 0JY Offers in excess of £300,000

2

2

Simply stunning two bedroom apartment with courtyard garden located in a sought after St. Leonards setting. It's just a SHORT STROLL FROM THE SEAFRONT, local shops and the mainline railway station with connections to London. The accommodation here spans the lower floor and is accessed via a PRIVATE ENTRANCE with a large and welcoming entrance hall which leads to the GENEROUS LIVING ROOM which enjoys a rear facing bay window and a patio door leading out to the REAR COURTYARD GARDEN. There is a CONTEMPORARY FITTED KITCHEN with integrated appliances, breakfast bar and there is a SEPARATE UTILITY ROOM with plumbing and power for a washing machine and tumble dryer. The main bedroom measures and impressive 15'9 x 13'8 and there is a fully tiled bathroom with a shower and screen over the bath. The second bedroom enjoys a rear aspect and an EN-SUITE WET ROOM with a shower and w/c. There is a large and handy cupboard providing ample storage space, a sunny courtyard garden and an area of front garden. Being sold with a SHARE OF FREEHOLD and a LONG LEASE this fantastic property would make the PERFECT SEASIDE RETREAT.