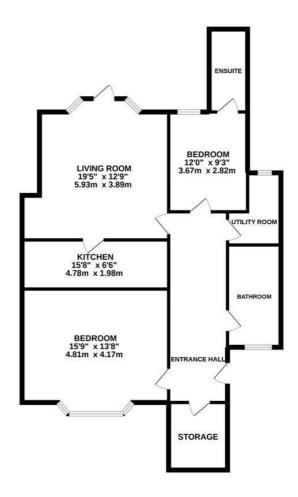

## LOWER GROUND FLOOR 1118 sq.ft. (103.8 sq.m.) approx.

TOTAL FLOOR AREA: 1118 sq.ft, (103.8 sq.m.) approx. impli his been made to ensure the accuracy of the flooplan contained here, measurements were considered to the control of the contro