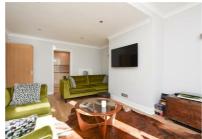

## Pevensey Road, St. Leonards-On-Sea TN38 0JY Offers in excess of £300,000

2

2

Simply stunning two bedroom apartment with courtyard garden located in a sought after St. Leonards setting. It's just a SHORT STROLL FROM THE SEAFRONT, local shops and the mainline railway station with connections to London. The accommodation here spans the lower floor and is accessed via a PRIVATE ENTRANCE with a large and welcoming entrance hall which leads to the GENEROUS LIVING ROOM which enjoys a rear facing bay window and a patio door leading out to the REAR COURTYARD GARDEN. There is a CONTEMPORARY FITTED KITCHEN with integrated appliances, breakfast bar and there is a SEPARATE UTILITY ROOM with plumbing and power for a washing machine and tumble dryer. The main bedroom measures and impressive 15'9 x 13'8 and there is a fully tiled bathroom with a shower and screen over the bath. The second bedroom enjoys a rear aspect and an EN-SUITE WET ROOM with a shower and w/c. There is a large and handy cupboard providing ample storage space, a sunny courtyard garden and an area of front garden. Being sold with a SHARE OF FREEHOLD and a LONG LEASE this fantastic property would make the PERFECT SEASIDE RETREAT.