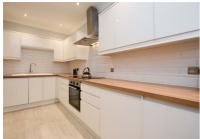

## Pevensey Road, St. Leonards-On-Sea TN38 0JY Offers in excess of £300,000

2

2

Simply stunning two bedroom apartment with courtyard garden located in a sought after St. Leonards setting. It's just a SHORT STROLL FROM THE SEAFRONT, local shops and the mainline railway station with connections to London. The accommodation here spans the lower floor and is accessed via a PRIVATE ENTRANCE with a large and welcoming entrance hall which leads to the GENEROUS LIVING ROOM which enjoys a rear facing bay window and a patio door leading out to the REAR COURTYARD GARDEN. There is a CONTEMPORARY FITTED KITCHEN with integrated appliances, breakfast bar and there is a SEPARATE UTILITY ROOM with plumbing and power for a washing machine and tumble dryer. The main bedroom measures and impressive 15'9 x 13'8 and there is a fully tiled bathroom with a shower and screen over the bath. The second bedroom enjoys a rear aspect and an EN-SUITE WET ROOM with a shower and w/c. There is a large and handy cupboard providing ample storage space, a sunny courtyard garden and an area of front garden. Being sold with a SHARE OF FREEHOLD and a LONG LEASE this fantastic property would make the PERFECT SEASIDE RETREAT.