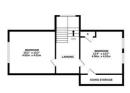

## Mount Pleasant Road, Hastings TN34 3SH Offers in excess of £750,000

An exquisite DETACHED VICTORIAN HOUSE with accommodation spanning four storeys and FAR REACHING SEA VIEWS located within walking distance to Alexandra Park and Hastings Town centre. Having undergone significant restoration and remodelling the accommodation is presented to an exceptional standard throughout RETAINING A WEALTH OF ORIGINAL FEATURES including detailed cornicing, original fireplaces, exposed floorboards and stained glass windows. You enter on the ground floor in to an IMPRESSIVE ENTRANCE HALL, there is a charming living room with a large bay window fitted with shutters, built-in storage and a feature fireplace, there is a large double bedroom with a bay window which is currently being used as an additional reception room and a LUXURY BOUTIQUE STYLE BATHROOM with a freestanding bath and walk-in shower enclosure. The lower floor houses a OPEN PLAN, CONTEMPORARY KITCHEN AND DINING SPACE which enjoys a dual aspect with a tiled herringbone floor and underfloor heating flowing throughout. The kitchen is fitted with a central island/breakfast bar, a butler sink and houses

LO

2ND FLOOR