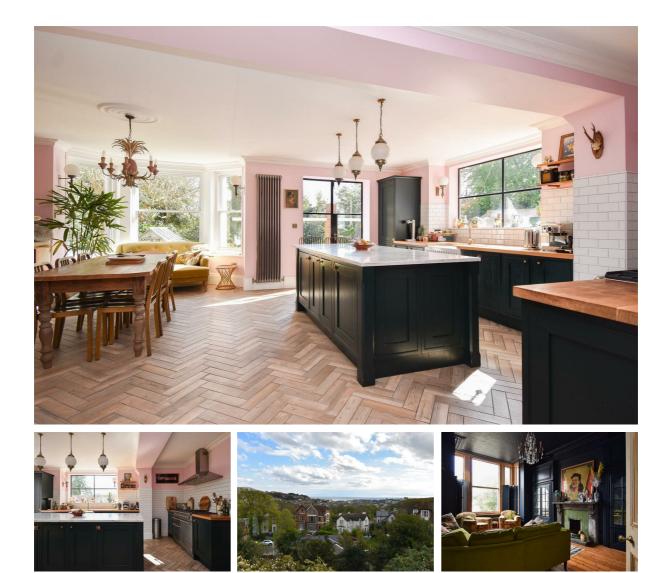

## Mount Pleasant Road, Hastings TN34 3SH Offers in excess of £750,000

An exquisite DETACHED VICTORIAN HOUSE with accommodation spanning four storeys and FAR REACHING SEA VIEWS located within walking distance to Alexandra Park and Hastings Town centre. Having undergone significant restoration and remodelling the accommodation is presented to an exceptional standard throughout RETAINING A WEALTH OF ORIGINAL FEATURES including detailed cornicing, original fireplaces, exposed floorboards and stained glass windows. You enter on the ground floor in to an IMPRESSIVE ENTRANCE HALL, there is a charming living room with a large bay window fitted with shutters, built-in storage and a feature fireplace, there is a large double bedroom with a bay window which is currently being used as an additional reception room and a LUXURY BOUTIQUE STYLE BATHROOM with a freestanding bath and walk-in shower enclosure. The lower floor houses a OPEN PLAN, CONTEMPORARY KITCHEN AND DINING SPACE which enjoys a dual aspect with a tiled herringbone floor and underfloor heating flowing throughout. The kitchen is fitted with a central island/breakfast bar, a butler sink and houses