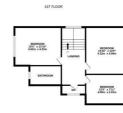

## Mount Pleasant Road, Hastings TN34 3SH Offers in excess of £750,000

An exquisite DETACHED VICTORIAN HOUSE with accommodation spanning four storeys and FAR REACHING SEA VIEWS located within walking distance to Alexandra Park and Hastings Town centre. Having undergone significant restoration and remodelling the accommodation is presented to an exceptional standard throughout RETAINING A WEALTH OF ORIGINAL FEATURES including detailed cornicing, original fireplaces, exposed floorboards and stained glass windows. You enter on the ground floor in to an IMPRESSIVE ENTRANCE HALL, there is a charming living room with a large bay window fitted with shutters, built-in storage and a feature fireplace, there is a large double bedroom with a bay window which is currently being used as an additional reception room and a LUXURY BOUTIQUE STYLE BATHROOM with a freestanding bath and walk-in shower enclosure. The lower floor houses a OPEN PLAN, CONTEMPORARY KITCHEN AND DINING SPACE which enjoys a dual aspect with a tiled herringbone floor and underfloor heating flowing throughout. The kitchen is fitted with a central island/breakfast bar, a butler sink and houses