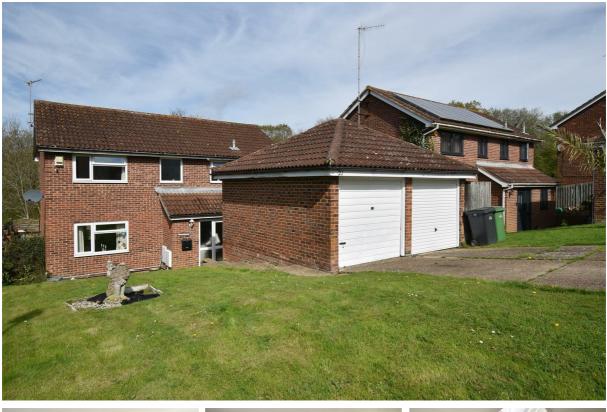

## The Suttons, St. Leonards-On-Sea TN38 9RA Offers in excess of £485,000

A spacious and well presented four bedroom detached house with a DETACHED DOUBLE GARAGE located within a QUIET CUL-DE-SAC. It is enviably located within easy reach of local schools, shops and good transport links making it ideally positioned for family life. The accommodation here enjoys GENEROUS PROPORTIONS arranged as a dual aspect living and dining space with double doors leading out to the private rear garden, there is a separate kitchen and breakfast room which measures 19' x 7'10 with space for a range style oven and a handy downstairs cloakroom. On the first floor there are FOUR WELL PROPORTIONED BEDROOMS along with a family bathroom. The main bedroom enjoys a dual aspect and benefits from an EN-SUITE SHOWER ROOM. Externally the rear garden is a particular feature enjoying a large patio which spans the width of the house with a level expanse of lawn beyond. BACKING ON TO CHURCH WOOD NATURE RESERVE the garden is very private and peaceful and at the front of the property there is a driveway for two vehicles giving access to the detached garage.