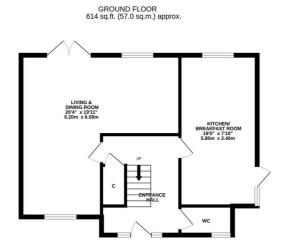

## The Suttons, St. Leonards-On-Sea TN38 9RA Offers in excess of £485,000

A spacious and well presented four bedroom detached house with a DETACHED DOUBLE GARAGE located within a QUIET CUL-DE-SAC. It is enviably located within easy reach of local schools, shops and good transport links making it ideally positioned for family life. The accommodation here enjoys GENEROUS PROPORTIONS arranged as a dual aspect living and dining space with double doors leading out to the private rear garden, there is a separate kitchen and breakfast room which measures 19' x 7'10 with space for a range style oven and a handy downstairs cloakroom. On the first floor there are FOUR WELL PROPORTIONED BEDROOMS along with a family bathroom. The main bedroom enjoys a dual aspect and benefits from an EN-SUITE SHOWER ROOM. Externally the rear garden is a particular feature enjoying a large patio which spans the width of the house with a level expanse of lawn beyond. BACKING ON TO CHURCH WOOD NATURE RESERVE the garden is very private and peaceful and at the front of the property there is a driveway for two vehicles giving access to the detached garage.