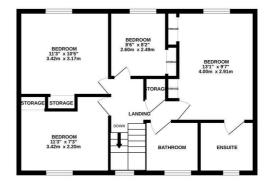

## 1ST FLOOR 582 sq.ft. (54.0 sq.m.) approx.

TOTAL FLOOR AREA: 1195 sq.ft. (111.0 sq.m.) approx. White very attempt has been made to ensure the accuracy of the foreyban contained here, measurements of dones, worknow, norms and any other letters are approximate and on responsibility is taken for any error, omission or mis-statement. This plan is for illustrative purposes only and should be used as such by any prospective purchaser. The services, systems and appliances show have not been tested and no guarantee as to their operatility or efficiency can be given.