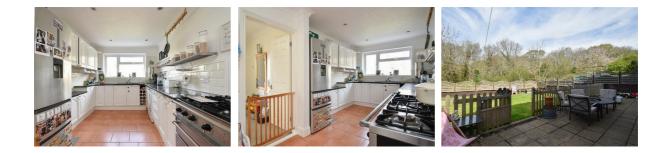

## The Suttons, St. Leonards-On-Sea TN38 9RA Offers in excess of £485,000

A spacious and well presented four bedroom detached house with a DETACHED DOUBLE GARAGE located within a QUIET CUL-DE-SAC. It is enviably located within easy reach of local schools, shops and good transport links making it ideally positioned for family life. The accommodation here enjoys GENEROUS PROPORTIONS arranged as a dual aspect living and dining space with double doors leading out to the private rear garden, there is a separate kitchen and breakfast room which measures 19' x 7'10 with space for a range style oven and a handy downstairs cloakroom. On the first floor there are FOUR WELL PROPORTIONED BEDROOMS along with a family bathroom. The main bedroom enjoys a dual aspect and benefits from an EN-SUITE SHOWER ROOM. Externally the rear garden is a particular feature enjoying a large patio which spans the width of the house with a level expanse of lawn beyond. BACKING ON TO CHURCH WOOD NATURE RESERVE the garden is very private and peaceful and at the front of the property there is a driveway for two vehicles giving access to the detached garage.