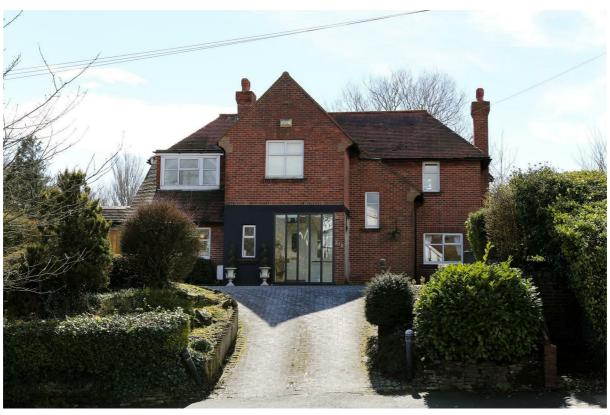

## St. Helens Road, Hastings TN34 2NF Offers in excess of £675,000

4

2

2

Attractive four bedroom DETACHED FAMILY HOME with an impressive, PARK-LIKE REAR GARDEN and off road parking for multiple vehicles. It's enviably located within IMMEDIATE REACH OF ALEXANDRA PARK, local schools, shops and good transport links. Approached via a large porch and welcoming entrance hall the accommodation here is deceptively spacious and arranged as a GENEROUS LIVING AND DINING SPACE which measures 30'4 x 23'7 enjoying a triple aspect with an OPEN FIREPLACE and double doors leading out to the rear garden. The BESPOKE KITCHEN has been handcrafted to create a stylish space with integrated appliances, quartz worktops and a practical breakfast bar. There is also a generous sized UTILITY ROOM with storage cupboards and access to the garden. The upper floor houses FOUR DOUBLE BEDROOMS together with a NEWLY FITTED FAMILY BATHROOM. The main bedroom also enjoys a beautiful EN-SUITE SHOWER ROOM. The large, LEVEL REAR GARDEN is a particular feature here, enjoying a SOUTHERLY ASPECT it offers a low maintenance and private area PERFECT FOR FAMILY LIFE.