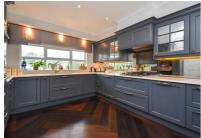

## St. Helens Road, Hastings TN34 2NF Offers in excess of £675,000

4

2

2

Attractive four bedroom DETACHED FAMILY HOME with an impressive, PARK-LIKE REAR GARDEN and off road parking for multiple vehicles. It's enviably located within IMMEDIATE REACH OF ALEXANDRA PARK, local schools, shops and good transport links. Approached via a large porch and welcoming entrance hall the accommodation here is deceptively spacious and arranged as a GENEROUS LIVING AND DINING SPACE which measures 30'4 x 23'7 enjoying a triple aspect with an OPEN FIREPLACE and double doors leading out to the rear garden. The BESPOKE KITCHEN has been handcrafted to create a stylish space with integrated appliances, quartz worktops and a practical breakfast bar. There is also a generous sized UTILITY ROOM with storage cupboards and access to the garden. The upper floor houses FOUR DOUBLE BEDROOMS together with a NEWLY FITTED FAMILY BATHROOM. The main bedroom also enjoys a beautiful EN-SUITE SHOWER ROOM. The large, LEVEL REAR GARDEN is a particular feature here, enjoying a SOUTHERLY ASPECT it offers a low maintenance and private area PERFECT FOR FAMILY LIFE.