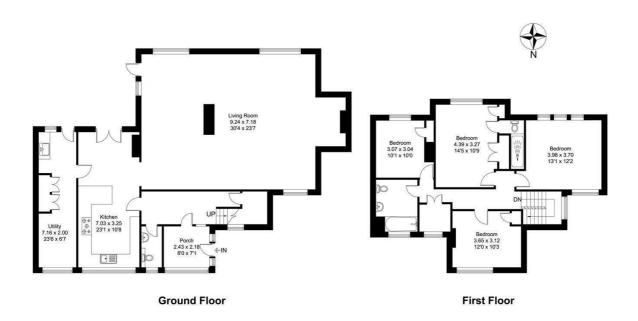

## Saint Helens Road

Approximate Gross Internal Area = 205.39 sq m / 2210.8 sq ft

Illustration for identification purpose only, measurements are approximate, not to scale. © 2018