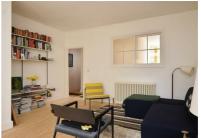

## Markwick Terrace, St. Leonards-On-Sea TN38 ORE Offers in excess of £285,000

2

1

1

A stylish and well designed two bedroom GARDEN APARTMENT located within a sought after St. Leonards setting adjacent to private residents gardens. This attractive Victorian terrace is enviably positioned within walking distance of central St. Leonards offering a collection of independent stores, antique shops, restaurants cafes and the beach. If you fancy venturing further afield the mainline railway station provides connections to London in under 1 hour and 30 minutes. Having undergone signification restoration the accommodation here is BEAUTIFULLY PRESENTED THROUGHOUT, it's been designed using natural materials with a neutral palette to create a CALM AND TRANQUIL SPACE. The living room enjoys a bay window which acts as the perfect dining nook and gives access out to the PRIVATE REAR GARDEN. The contemporary kitchen, designed by HUSK, houses integrated appliances with birch ply cabinetry sitting above grey composite worktops. There are TWO BEDROOMS with original sash windows, positioned at the front of the property to enjoy the morning sunlight and the second bedroom benefits from BUILT-IN