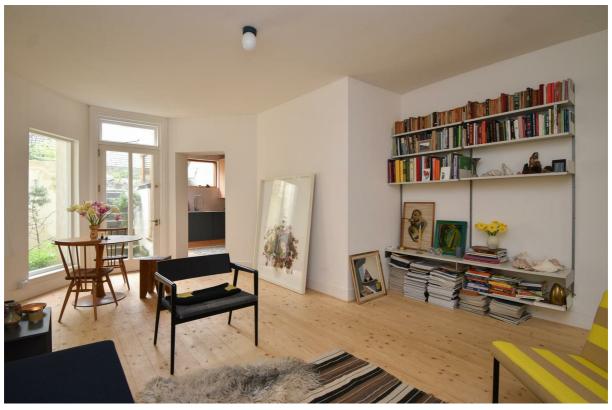

## Markwick Terrace, St. Leonards-On-Sea TN38 ORE Offers in excess of £285,000

2

1

1

A stylish and well designed two bedroom GARDEN APARTMENT located within a sought after St. Leonards setting adjacent to private residents gardens. This attractive Victorian terrace is enviably positioned within walking distance of central St. Leonards offering a collection of independent stores, antique shops, restaurants cafes and the beach. If you fancy venturing further afield the mainline railway station provides connections to London in under 1 hour and 30 minutes. Having undergone signification restoration the accommodation here is BEAUTIFULLY PRESENTED THROUGHOUT, it's been designed using natural materials with a neutral palette to create a CALM AND TRANQUIL SPACE. The living room enjoys a bay window which acts as the perfect dining nook and gives access out to the PRIVATE REAR GARDEN. The contemporary kitchen, designed by HUSK, houses integrated appliances with birch ply cabinetry sitting above grey composite worktops. There are TWO BEDROOMS with original sash windows, positioned at the front of the property to enjoy the morning sunlight and the second bedroom benefits from BUILT-IN