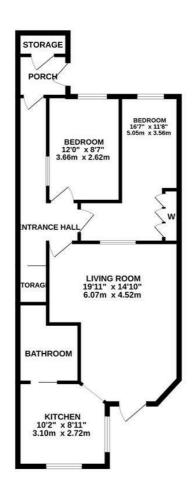

TOTAL FLOOR AREA: 733 sq.ft. (68.1 sq.m.) approx, mpt has been made to ensure the accuracy of the floorplan contained here, measurements, to, tooms and say other terms are approximate and or a responsibility is taken for any error, asser. The services, systems and applicances shown have not been tested and no guarantee as to there operability or efficiency can be given.