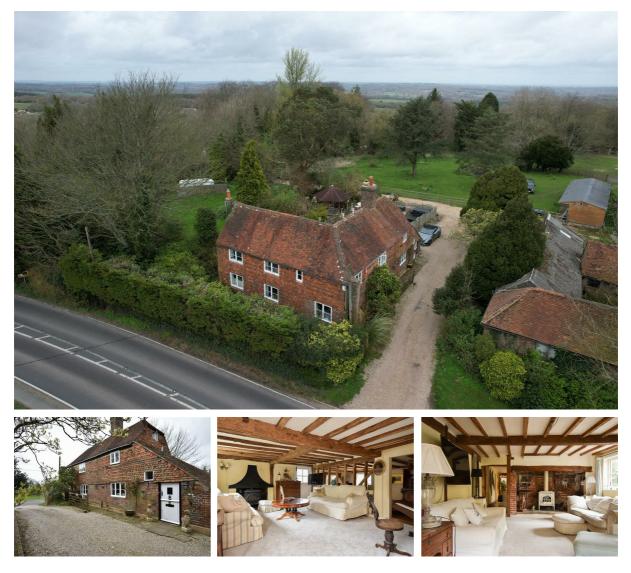

## Hastings Road, Battle TN33 OTU £1,700,000

\*For sale via secure sale online bidding: terms and conditions apply.\*

A rare opportunity to acquire a 17th century DETACHED FARMHOUSE with various outbuildings which have PLANNING PERMISSION FOR CONVERSION, set within private grounds of approximately 14 ACRES. It's enviably positioned within easy reach of countryside walks, traditional pubs, Battle High Street, Battle and Crowhurst railway stations and within the catchment area for Claverham Community College.