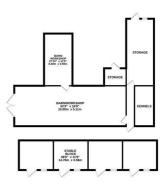

MASSARIO 201 og 8. (201 og 10.) appens

5500 AD 71.008 2018 N 8.09 Z N A) Appen

TOTAL FLOOR AREA: 3321 sq.ft. (308.5 sq.m.) approx. White every attempt has been made to ensure the accuracy of the flooplan contained here, measurements, consistivity of the second second