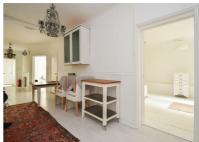

## Warrior Square, St. Leonards-On-Sea TN37 6BS Offers in excess of £275,000

3

\*

D

A spacious THREE BEDROOM apartment located on the LOWER GROUND FLOOR of this impressive residence in a CENTRAL ST. LEONARDS SETTING. It is enviably placed just moments from Warrior Square Garden and the beach with a range of eateries, local stores, galleries and the mainline railway station within easy reach. Accessed via a PRIVATE ENTRANCE the accommodation here is arranged as a BRIGHT LIVING ROOM which enjoys a LARGE BAY WINDOW framing a front aspect, the SEPARATE KITCHEN provides ample storage and worktop space and the large dining hallway which offers space for a dining table. There are three bedrooms, two of which are double rooms with the third bedroom benefitting from access out to the courtyard garden. The family bathroom enjoys a bath and shower over. Being sold with NO ONWARD CHAIN this fantastic property would make the PERFECT SEASIDE RETREAT and is not to be missed.