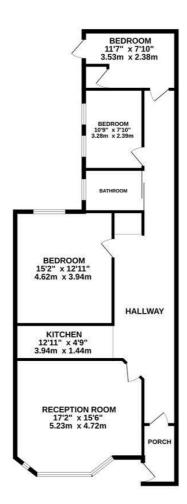

TOTAL FLOOR AREA: 1056 sq.ft, (98.1 sq.m.) approx.

Whilst every attempt has been made to ensure the accuracy of the floorplan contained here, measurements of doors, windows, rooms and all only other farms are approximate and no responsibility is aliann for any error, prospective purchaser. The services, systems and applicance shown have not been tested and no guarantee as to their operability or efficiency can be given.