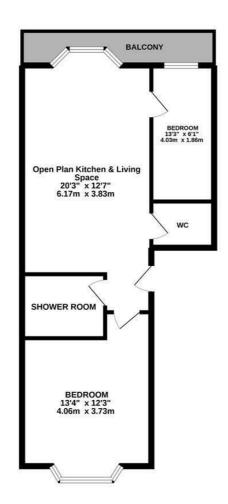

TOTAL FLOOR AREA: 613 sq.ft. (57.0 sq.m.) approx.

Whilst every attempt has been made to ensure the accuracy of the floorplan contained here, measurements of doors, windows, comm and any other terms are approximate and no responsibility is taken for fave groot, omission or most selement. This plan is not influenting responsor only and should be used as such by any prospective parchaser. The Lenvices of the floorplan is the selection of the sele