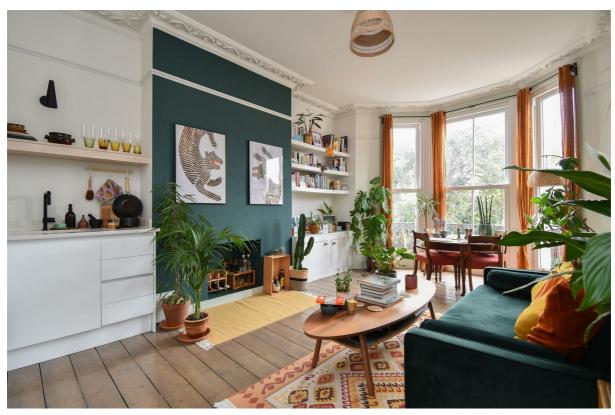

## Kenilworth Road, St. Leonards-On-Sea TN38 0JL Offers in excess of £290,000

2

1

This simply stunning TWO BEDROOM apartment spans the FIRST FLOOR of this handsome residence in an IDYLLIC POSITION, just a short stroll from the vibrant hub of St. Leonards On Sea offering local eateries, antique stores, a mainline railway station and the beach. The accommodation here has been designed to offer a stylish space that retains a WEALTH OF ORIGINAL FEATURES including decorative cornicing and high ceilings, there is a generous open plan living space with a floor to ceiling bay window which frames a leafy outlook with sea glimpses opening to the balcony. It enjoys exposed floorboards and is fitted with a CONTEMPORARY KITCHEN which features ambient lighting and INTEGRATED APPLIANCES. The main bedroom enjoys a rear aspect and is perfectly positioned to enjoy the morning sunshine, while the second bedroom benefits from access out to the FRONT FACING BALCONY. The shower room is a particular feature here enjoying a double width walk-in shower enclosure with marble wall tiles and terrazzo flooring, there is also a separate w/c. Positioned in a SOUGHT AFTER LOCATION and BEING SOLD CHAIN FREE, this fantastic property is not to be missed.