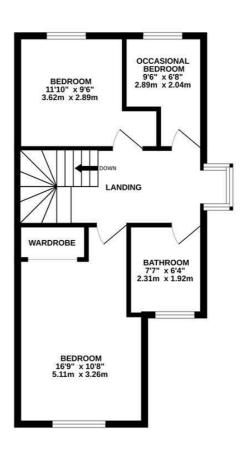

## Lower Waites Lane, Hastings TN35 4DB Offers in excess of £375,000

A NEWLY CONSTRUCTED two bedroom end of terrace house situated in an EXCLUSIVE DEVELOPMENT of only 16 houses within the quiet village of Fairlight. It's enviably positioned within walking distance to a village pub and Hastings Country Park with over 800 acres of woodland and countryside walks offering some of the most stunning views of the English Channel and coastline. The accommodation here is presented to an excellent standard with HIGH END FINISHINGS, the ground floor is arranged as a dual aspect living and dining space with double doors leading out to the LANDSCAPED REAR GARDEN, there is a separate kitchen fitted with contemporary high gloss units which house INTEGRATED APPLIANCES and there is a downstairs cloakroom. On the first floor there are TWO DOUBLE BEDROOMS, a study which could be used as a children's bedroom along with a family bathroom where there is a bath with a shower and screen over. Externally the generous Indian sandstone patio provides the perfect spot to dine al-fresco with a few steps leading to an expanse of lawn. At the front of the property there will be OFF ROAD PARKING for two vehicles with construction due to be completed by Spring 2024.

## TOTAL FLOOR AREA: 967 sq.ft. (89.9 sq.m.) approx.

What every attempt has been mate to ensure the accuracy of the floorpian contained here, measurements of doors, sendows, rooms and large potents them are approximate for responsibility is talken for any error, prospective purchaser. The services, systems and appliances shown have not been tested and no guarantee as to their operability or efficiency can be given.