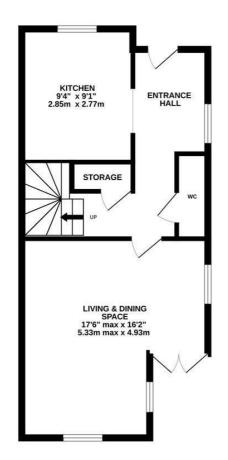

## Lower Waites Lane, Hastings TN35 4DB Offers in excess of £375,000

A NEWLY CONSTRUCTED two bedroom end of terrace house situated in an EXCLUSIVE DEVELOPMENT of only 16 houses within the quiet village of Fairlight. It's enviably positioned within walking distance to a village pub and Hastings Country Park with over 800 acres of woodland and countryside walks offering some of the most stunning views of the English Channel and coastline. The accommodation here is presented to an excellent standard with HIGH END FINISHINGS, the ground floor is arranged as a dual aspect living and dining space with double doors leading out to the LANDSCAPED REAR GARDEN, there is a separate kitchen fitted with contemporary high gloss units which house INTEGRATED APPLIANCES and there is a downstairs cloakroom. On the first floor there are TWO DOUBLE BEDROOMS, a study which could be used as a children's bedroom along with a family bathroom where there is a bath with a shower and screen over. Externally the generous Indian sandstone patio provides the perfect spot to dine al-fresco with a few steps leading to an expanse of lawn. At the front of the property there will be OFF ROAD PARKING for two vehicles with construction due to be completed by Spring 2024.

## TOTAL FLOOR AREA: 967 sq.ft. (89.9 sq.m.) approx.

What every attempt has been mate to ensure the accuracy of the floorpian contained here, measurements of doors, sendows, rooms and large potents them are approximate for responsibility is talken for any error, prospective purchaser. The services, systems and appliances shown have not been tested and no guarantee as to their operability or efficiency can be given.