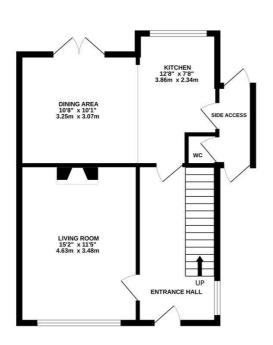

a contemporary, NEWLY FITTED KITCHEN AND DINING SPACE which spans the rear of the property featuring patio doors leading out to the garden. There is a COSY LIVING ROOM which enjoys a front aspect and an OPEN FIREPLACE. On the first floor there are three bedrooms, two of which are well proportioned double rooms along with a STYLISH FAMILY BATHROOM where there is a bath with shower and screen over. Externally the rear garden is mainly laid to lawn with a patio and area of decking, providing the perfect space for family life and there is also an external storage cupboard and w/c. Set in a convenient location, this well-appointed property would make the PERFECT FAMILY HOME and is not to be missed.

## GROUND FLOOR 528 sq.ft. (49.1 sq.m.) approx.

## 1ST FLOOR 437 sq.ft. (40.6 sq.m.) approx.





TOTAL FLOOR AREA: 965 sq.ft. (89,7 sq.m.) approx.

Whilst every attempt has been made to ensure the accuracy of the floorpilar contained here, measurements of doors, vendoors, comes and any openation, comes and any expendibly is taken for any error, omission or mis-statement. This plan is for illustrative purposes only and should be used as such by any prospective purchaser. The services, systems and appliances shown have not been tested and no guarantee as to their operability or efficiency can be given.

Made with Metropole x202e.