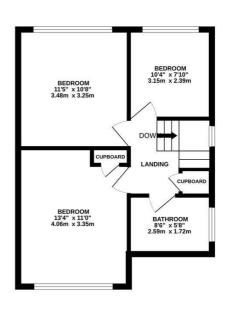

## 1ST FLOOR 437 sq.ft. (40.6 sq.m.) approx.

TOTAL FLOOR AREA: 965 sq.ft. (89,7 sq.m.) approx.

Whilst every attempt has been made to ensure the accuracy of the floorpilar contained here, measurements of doors, vendoors, comes and any openation, comes and any expendibly is taken for any error, omission or mis-statement. This plan is for illustrative purposes only and should be used as such by any prospective purchaser. The services, systems and appliances shown have not been tested and no guarantee as to their operability or efficiency can be given.