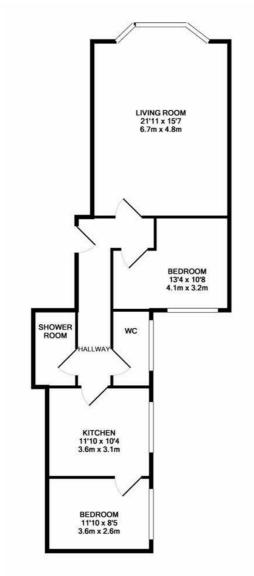

## Warrior Square, St. Leonards-On-Sea TN37 6BS Offers in excess of £280,000

2

1

1

A simply stunning TWO BEDROOM APARTMENT located in an unrivalled setting in Warrior Square. It's enviably positioned within IMMEDIATE WALKING DISTANCE OF THE BEACH, local independent stores, award winning eateries and galleries along with a mainline railway station with connections to London. Spanning the HALL FLOOR of this period residence, the accommodation here is arranged as a bright BAY FRONTED LIVING ROOM which measures an impressive 21'11 x 15'7, offering plenty of room for a full dining table while the SEPARATE KITCHEN sits at the rear of the property providing ample storage and worktop space. There are two WELL PROPORTIONED DOUBLE BEDROOMS together with a STYLISH WET ROOM and separate W/C. Being sold with NO ONWARD CHAIN in a CENTRAL LOCATION this fantastic property would make the PERFECT SEASIDE RETREAT and is not to be missed.

TOTAL APPROX, FLOOR AREA 850 SQ.FT. (78.9 SQ.M.)

Whilst every attempt has been made to ensure the accuracy of the floor plan contained here, measurements of doors, windows, rooms and any other items are approximate and no responsibility is taken for any error, omission, or mis-statement. This plan is for illustrative purposes only and should be used as such by any prospective purchaser. The services, systems and appliances shown have not been tested and no guarantee as to their operability or efficiency can be given Made with Metropix @2017