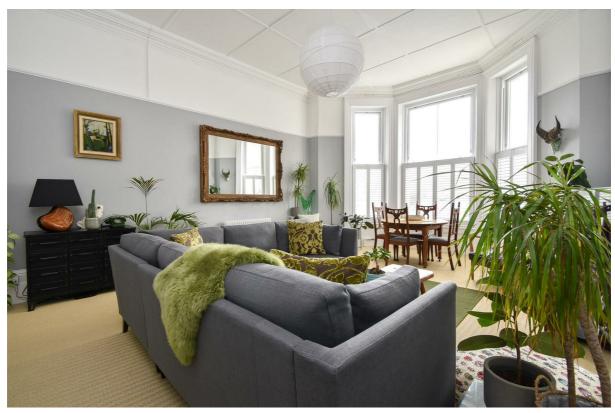

## Warrior Square, St. Leonards-On-Sea TN37 6BS Offers in excess of £280,000

2

1

1

A simply stunning TWO BEDROOM APARTMENT located in an unrivalled setting in Warrior Square. It's enviably positioned within IMMEDIATE WALKING DISTANCE OF THE BEACH, local independent stores, award winning eateries and galleries along with a mainline railway station with connections to London. Spanning the HALL FLOOR of this period residence, the accommodation here is arranged as a bright BAY FRONTED LIVING ROOM which measures an impressive 21'11 x 15'7, offering plenty of room for a full dining table while the SEPARATE KITCHEN sits at the rear of the property providing ample storage and worktop space. There are two WELL PROPORTIONED DOUBLE BEDROOMS together with a STYLISH WET ROOM and separate W/C. Being sold with NO ONWARD CHAIN in a CENTRAL LOCATION this fantastic property would make the PERFECT SEASIDE RETREAT and is not to be missed.