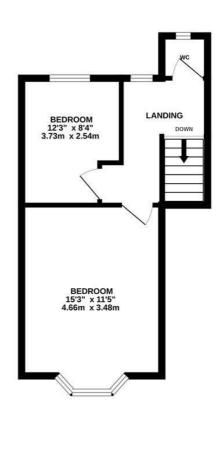

A two bedroom maisonette with a private entrance and COURTYARD GARDEN located in Hastings Town centre. The accommodation is a blank canvas in need of refurbishment and offers HUGE SCOPE FOR POTENTIAL. The lower ground floor is arranged as a BAY FRONTED LIVING ROOM which is open to the kitchen which leads out to the courtyard garden. There is also a shower room on the lower floor while the ground floor houses TWO BEDROOMS along with a w/c on the half landing. Being sold with NO ONWARD CHAIN this fantastic property would make an IDEAL INVESTMENT.

TOTAL FLOOR AREA: 735 sq.ft. (68.3 sq.m.) approx.

empt has been made to ensure the accuracy of the floorplan contained here, measurements,

not, norms and any other items are approximate and no responsibility is taken for any error.