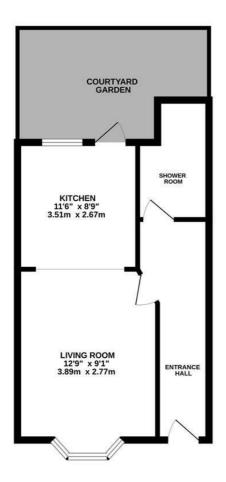

A two bedroom maisonette with a private entrance and COURTYARD GARDEN located in Hastings Town centre. The accommodation is a blank canvas in need of refurbishment and offers HUGE SCOPE FOR POTENTIAL. The lower ground floor is arranged as a BAY FRONTED LIVING ROOM which is open to the kitchen which leads out to the courtyard garden. There is also a shower room on the lower floor while the ground floor houses TWO BEDROOMS along with a w/c on the half landing. Being sold with NO ONWARD CHAIN this fantastic property would make an IDEAL INVESTMENT.

TOTAL FLOOR AREA: 735 sq.ft. (68.3 sq.m.) approx.

empt has been made to ensure the accuracy of the floorplan contained here, measurements,

not, norms and any other items are approximate and no responsibility is taken for any error.