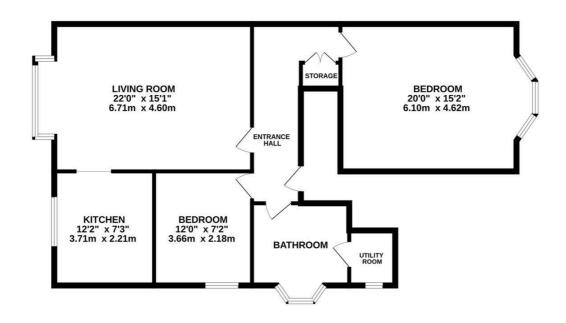

## GROUND FLOOR 1018 sq.ft. (94.6 sq.m.) approx.

TOTAL FLOOR AREA: 1018 sq.ft. (94.6 sq.m.) approx. 
rey attempt has been made to ensure the accuracy of the floorpian contained beer, measurements 
windows, comos and any other tiers are approximate and on responsibility is taken for any error, 
or mis-statement. This plan is for illustrative purposes only and should be used as such by any 
e purchaser. The services, systems and anglainness shown have not been tested and no guarantee 
as to their operability or efficiency can be given. 
Made with Metropic xC024.