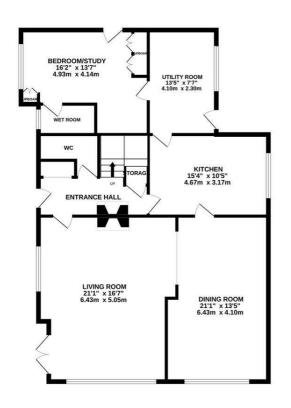

1ST FLOOR 922 sq.ft. (85.6 sq.m.) approx.

TOTAL FLOOR AREA: 2143 sq.ft. (199.1 sq.m.) approx.

Whilst every attempt has been made to ensure the accuracy of the floorpian contained here, measurements of doors, windows, rooms and any other tiems are approximate and no responsibility is taken for any error, prospective purchaser. The services, systems and appliances shown have not been tested and no guarantee as to their operability or efficiency can be given.

As to their operability or efficiency can be given.