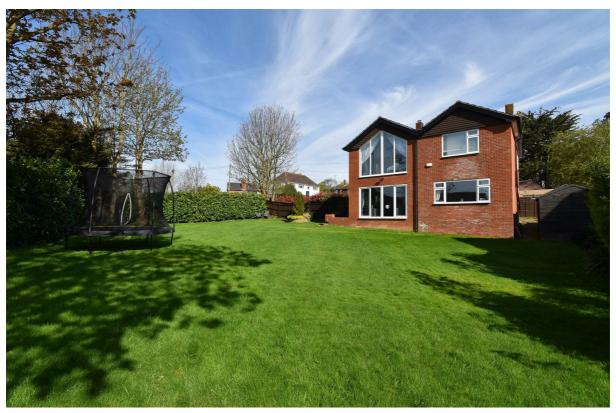

## Sedlescombe Road North, St. Leonards-On-Sea TN37 7ET Offers in excess of £575,000

5

2

3

This impressive five bedroom, two reception room DETACHED FAMILY HOME with OFF ROAD PARKING is ideally located close to popular Primary and Secondary Schools, within easy reach of transport links and the Conquest Hospital of which is being sold CHAIN FREE. Presented to an IMMACULATE STANDARD THROUGHOUT, the extended accommodation here offers a versatile layout which is perfect for family life. The ground floor is arranged as a bright DUAL ASPECT LIVING SPACE which enjoys double doors out to the rear garden and leads through to the DINING ROOM creating the perfect area to entertain. The MODERN FITTED KITCHEN offers ample storage, a BREAKFAST BAR and houses INTEGRATED APPLIANCES while the SEPARATE UTILITY ROOM provides space for additional utilities. There is one double bedroom on the ground floor which is currently being used as a playroom and it benefits from an ensuite WET ROOM, there is also a DOWNSTAIRS CLOAKROOM. The further four bedrooms can be found on the upper floor with the main bedroom measuring an impressive 21'4 x 16'2 along with a 'Jack and Jill' ensuite bathroom and an additional family bathroom. The rear garden is a particular feature here, it's mainly LAID TO LAWN with a raised patio area off of the living room while to the front of the property there is a GATED DRIVEWAY providing off road parking for MULTIPLE VEHICLES.