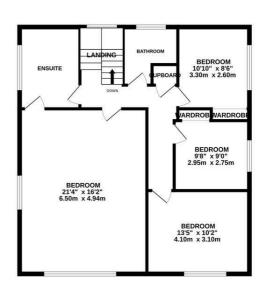

1ST FLOOR 922 sq.ft. (85.6 sq.m.) approx.

TOTAL FLOOR AREA: 2143 sq.ft. (199.1 sq.m.) approx.

Whilst every attempt has been made to ensure the accuracy of the floorpian contained here, measurements of doors, windows, rooms and any other tiems are approximate and no responsibility is taken for any error, prospective purchaser. The services, systems and appliances shown have not been tested and no guarantee as to their operability or efficiency can be given.