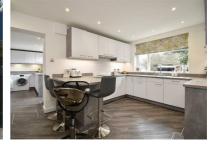

## Sedlescombe Road North, St. Leonards-On-Sea TN37 7ET Offers in excess of £600,000

5

2

3

This impressive five bedroom, two reception room DETACHED FAMILY HOME with OFF ROAD PARKING is ideally located close to popular Primary and Secondary Schools, within easy reach of transport links and the Conquest Hospital. Presented to an IMMACULATE STANDARD THROUGHOUT, the extended accommodation here offers a versatile layout which is perfect for family life. The ground floor is arranged as a bright DUAL ASPECT LIVING SPACE which enjoys double doors out to the rear garden and leads through to the DINING ROOM creating the perfect area to entertain. The MODERN FITTED KITCHEN offers ample storage, a BREAKFAST BAR and houses INTEGRATED APPLIANCES while the SEPARATE UTILITY ROOM provides space for additional utilities. There is one double bedroom on the ground floor which is currently being used as a playroom and it benefits from an ensuite WET ROOM, there is also a DOWNSTAIRS CLOAKROOM. The further four bedrooms can be found on the upper floor with the main bedroom measuring an impressive 21'4 x 16'2 along with a 'Jack and Jill' ensuite bathroom and an additional family bathroom. The rear garden is a particular feature here, it's mainly LAID TO LAWN with a raised patio area off of the living room while to the front of the property there is a GATED DRIVEWAY providing off road parking for MULTIPLE VEHICLES.