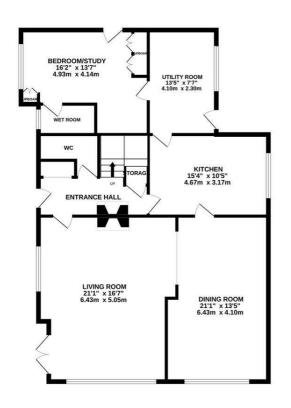

## Sedlescombe Road North, St. Leonards-On-Sea TN37 7ET Offers in excess of £600,000

5

2

3

This impressive five bedroom, two reception room DETACHED FAMILY HOME with OFF ROAD PARKING is ideally located close to popular Primary and Secondary Schools, within easy reach of transport links and the Conquest Hospital. Presented to an IMMACULATE STANDARD THROUGHOUT, the extended accommodation here offers a versatile layout which is perfect for family life. The ground floor is arranged as a bright DUAL ASPECT LIVING SPACE which enjoys double doors out to the rear garden and leads through to the DINING ROOM creating the perfect area to entertain. The MODERN FITTED KITCHEN offers ample storage, a BREAKFAST BAR and houses INTEGRATED APPLIANCES while the SEPARATE UTILITY ROOM provides space for additional utilities. There is one double bedroom on the ground floor which is currently being used as a playroom and it benefits from an ensuite WET ROOM, there is also a DOWNSTAIRS CLOAKROOM. The further four bedrooms can be found on the upper floor with the main bedroom measuring an impressive 21'4 x 16'2 along with a 'Jack and Jill' ensuite bathroom and an additional family bathroom. The rear garden is a particular feature here, it's mainly LAID TO LAWN with a raised patio area off of the living room while to the front of the property there is a GATED DRIVEWAY providing off road parking for MULTIPLE VEHICLES.

1ST FLOOR 922 sq.ft. (85.6 sq.m.) approx.

TOTAL FLOOR AREA: 2143 sq.ft. (199.1 sq.m.) approx.

Whilst every attempt has been made to ensure the accuracy of the floorpian contained here, measurements of doors, windows, rooms and any other tiems are approximate and no responsibility is taken for any error, prospective purchaser. The services, systems and appliances shown have not been tested and no guarantee as to their operability or efficiency can be given.