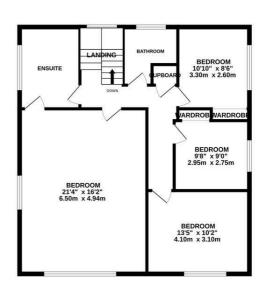

## Sedlescombe Road North, St. Leonards-On-Sea TN37 7ET Offers in excess of £600,000

5

2

3

This impressive five bedroom, two reception room DETACHED FAMILY HOME with OFF ROAD PARKING is ideally located close to popular Primary and Secondary Schools, within easy reach of transport links and the Conquest Hospital. Presented to an IMMACULATE STANDARD THROUGHOUT, the extended accommodation here offers a versatile layout which is perfect for family life. The ground floor is arranged as a bright DUAL ASPECT LIVING SPACE which enjoys double doors out to the rear garden and leads through to the DINING ROOM creating the perfect area to entertain. The MODERN FITTED KITCHEN offers ample storage, a BREAKFAST BAR and houses INTEGRATED APPLIANCES while the SEPARATE UTILITY ROOM provides space for additional utilities. There is one double bedroom on the ground floor which is currently being used as a playroom and it benefits from an ensuite WET ROOM, there is also a DOWNSTAIRS CLOAKROOM. The further four bedrooms can be found on the upper floor with the main bedroom measuring an impressive 21'4 x 16'2 along with a 'Jack and Jill' ensuite bathroom and an additional family bathroom. The rear garden is a particular feature here, it's mainly LAID TO LAWN with a raised patio area off of the living room while to the front of the property there is a GATED DRIVEWAY providing off road parking for MULTIPLE VEHICLES.

1ST FLOOR 922 sq.ft. (85.6 sq.m.) approx.

TOTAL FLOOR AREA: 2143 sq.ft. (199.1 sq.m.) approx.

Whilst every attempt has been made to ensure the accuracy of the floorpian contained here, measurements of doors, windows, rooms and any other tiems are approximate and no responsibility is taken for any error, prospective purchaser. The services, systems and appliances shown have not been tested and no guarantee as to their operability or efficiency can be given.