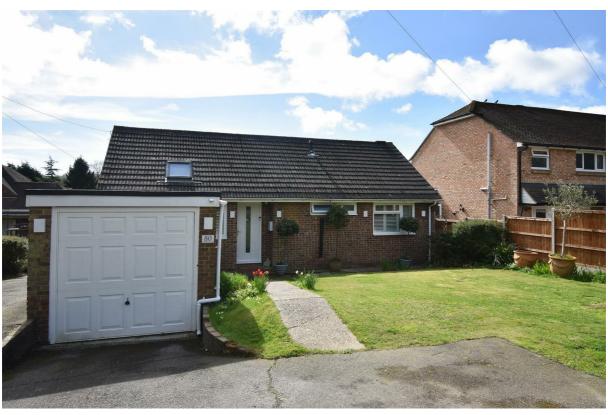

## Westfield Lane, St. Leonards-On-Sea TN37 7NQ Offers in excess of £400,000

3

2

An extremely well presented THREE BEDROOM detached bungalow with a GARAGE AND PARKING situated in a semi rural location on the cusp of Westfield Village. It's enviably positioned for access to Hastings, the A21, bus routes and nearby countryside walks. Having undergone EXTENSIVE RESTORATION the accommodation here enjoys a modern feel throughout, you enter in to a WELCOMING ENTRANCE HALL where there is a bright living room, a LARGE CONSERVATORY which measures 21'10 x 8'8 and a CONTEMPORARY KITCHEN which houses integrated appliances, an instant hot water tap and is complimented with granite worktops. All three bedrooms are well proportioned and there is a STYLISH SHOWER ROOM. Externally the enclosed rear garden is mainly laid to lawn with an area of patio while to the front of the property there is a generous front garden and driveway for two vehicles giving access to the garage. The property also benefits from SOLAR PANELS that generate an income and feed back to the grid.