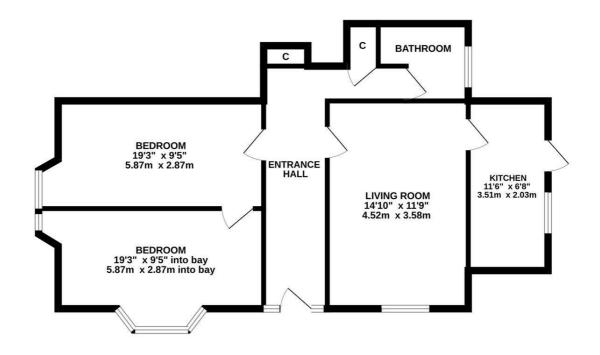

## Ochiltree Close, Hastings TN34 2AH Offers in excess of £185,000

A spacious two bedroom GARDEN APARTMENT with a driveway located within a QUIET CUL-DE-SAC in a favoured Blacklands location. Accessed via a PRIVATE ENTRANCE the accommodation here enjoys generous proportions and would benefit from some refurbishment. It's arranged as a LARGE, PANELLED ENTRANCE HALL and a bright living room which leads through to the kitchen. There are TWO INTERLINKING BEDROOMS along with a family bathroom. Externally there is an area of lawned garden which wraps around the side of the property and there is a block paved driveway providing OFF ROAD PARKING FOR ONE VEHICLE. Being sold with NO ONWARD CHAIN and a SHARE OF FREEHOLD.

## **GROUND FLOOR** 741 sq.ft. (68.8 sq.m.) approx.

TOTAL FLOOR AREA: 741 sq.ft. (68.8 sq.m.) approx.

White revery attempt has been made to ensure the accuracy of the Booplan contained here, resourcements of discrst, swingers, and the state of the sta