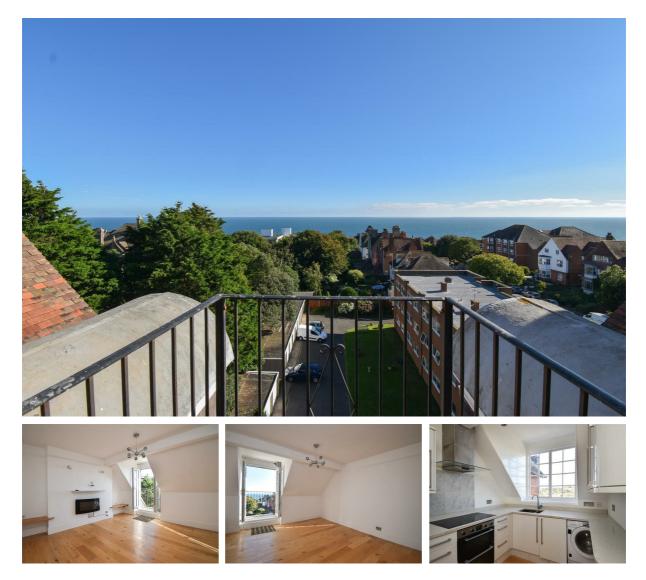

## Pevensey Road, St. Leonards-On-Sea TN38 OLZ £300,000

An impressive two bedroom maisonette with THREE PRIVATE BALCONIES and panoramic sea views located on the UPPER TWO FLOORS of this impressive period residence. It's situated in a prime, leafy St. Leonards location within walking distance of the seafront, St. Leonards gardens and central St. Leonards which offers a selection of independant shops, restaurants and bars. Warrior Square mainline railway station offers connections to London in just over 1 hour and 20 minutes. The accommodation here comprises a living room with double doors opening to a private balcony with a SOUTHERLY ASPECT and beautiful outlook of the English Channel across to Beachy Head, there is a separate KITCHEN FITTED WITH MODERN UNITS and a double bedroom with EN-SUITE SHOWER ROOM and balcony. The principle bedroom is located on the upper floor enjoying a dual aspect, a stylish en-suite shower room and a balcony. Being sold with a long lease, SHARE OF FREEHOLD and no onward chain.