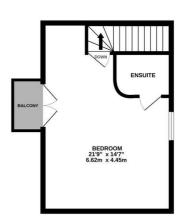

TOTAL FLOOR AREA : 833 sq.ft. (77.4 sq.m.) approx.

THIRD FLOOR 511 sq.ft. (47.5 sq.m.) approx. FOURTH FLOOR 322 sq.ft. (29.9 sq.m.) approx.