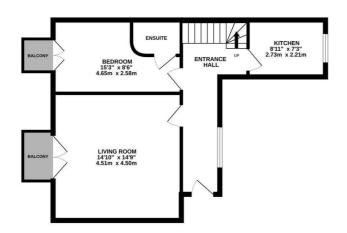

TOTAL FLOOR AREA : 833 sq.ft. (77.4 sq.m.) approx.

THIRD FLOOR 511 sq.ft. (47.5 sq.m.) approx. FOURTH FLOOR 322 sq.ft. (29.9 sq.m.) approx.