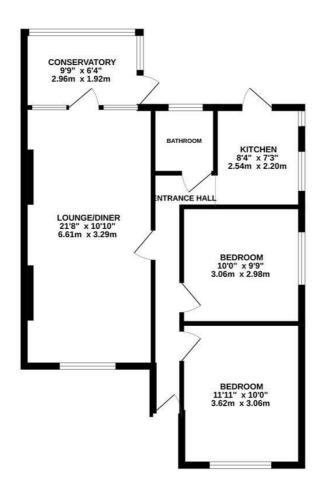

## Parker Road, Hastings TN34 3TT Offers in excess of £300,000

2

This two bedroom SEMI-DETACHED BUNGALOW with OFF ROAD PARKING is set in an enviable location within easy reach of local shops, good bus routes and Ore railway station. The accommodation here is arranged as a BRIGHT LIVING ROOM which enjoys a DUAL ASPECT into the CONSERVATORY and offers plenty of space for a full dining table while the FITTED KITCHEN is separate and benefits from access out to the rear garden. There are TWO DOUBLE BEDROOMS together with a FAMILY BATHROOM. The rear garden is a particular feature here, it offers a small area of patio off of the kitchen, perfect for a bistro table and chairs followed by a generous EXPANSE OF LAWN bordered by mature shrubs and trees while to the front of the property there is a DRIVEWAY providing off road parking for one vehicle. There is also ADDITIONAL STORAGE SPACE in both the cellar and the loft which has been boarded. Set in a CONVENIENT LOCATION, this fantastic property would make the perfect family home and is not to be missed.

## GROUND FLOOR 653 sq.ft. (60.7 sq.m.) approx.

TOTAL FLOOR AREA; 653 sq.ft. (60.7 sq.m.) approx. righ has been made to ensure the accuracy of the floorpian contained here, measurements s, rooms and any other items are approximate and no responsibility is taken for any error, s-takement. This plan is for illustrative purposes only and should be used as such by any seas. The services, systems and appliances shown have not been tested and no guarantee seas. The services, and the season of t