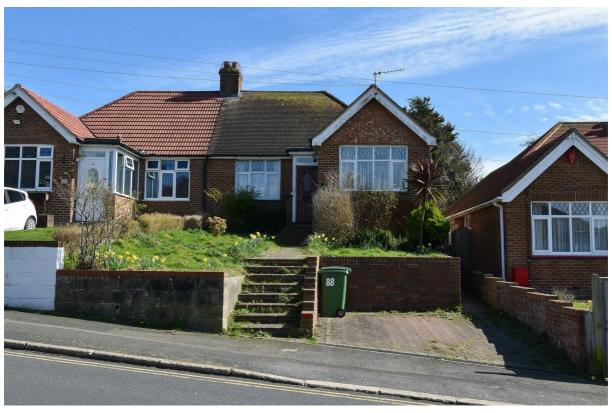

## Parker Road, Hastings TN34 3TT Offers in excess of £300,000

2

This two bedroom SEMI-DETACHED BUNGALOW with OFF ROAD PARKING is set in an enviable location within easy reach of local shops, good bus routes and Ore railway station. The accommodation here is arranged as a BRIGHT LIVING ROOM which enjoys a DUAL ASPECT into the CONSERVATORY and offers plenty of space for a full dining table while the FITTED KITCHEN is separate and benefits from access out to the rear garden. There are TWO DOUBLE BEDROOMS together with a FAMILY BATHROOM. The rear garden is a particular feature here, it offers a small area of patio off of the kitchen, perfect for a bistro table and chairs followed by a generous EXPANSE OF LAWN bordered by mature shrubs and trees while to the front of the property there is a DRIVEWAY providing off road parking for one vehicle. There is also ADDITIONAL STORAGE SPACE in both the cellar and the loft which has been boarded. Set in a CONVENIENT LOCATION, this fantastic property would make the perfect family home and is not to be missed.