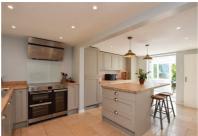

## New Cut, Hastings TN35 4RL Offers in excess of £650,000

4

Beautifully presented four bedroom DETACHED HOUSE with a double width driveway and level south facing rear garden. Approached via a quiet lane this fantastic property enjoys a PEACEFUL AND RURAL SETTING within the Village of Westfield where there is a local shop, village pub, butchers and primary school. Having undergone total restoration the accommodation here is PRESENTED TO AN EXCEPTIONAL STANDARD THROUGHOUT and is arranged as a large kitchen breakfast room which enjoys a dual aspect and is fitted with flagstone tiles and UNDERFLOOR HEATING, there are double doors at the rear leading through to the sunny CONSERVATORY which is currently used as a dining room. The kitchen features NEWLY FITTED UNITS with an integrated fridge/freezer, dishwasher and space for a range style oven. The generous centre island doubles as a breakfast bar with space for stool seating and there is a SEPARATE UTILITY ROOM with a handy downstairs cloakroom. The living room enjoys a WOOD BURNING STOVE and double patio doors leading out to the garden and there is also a SECOND RECEPTION ROOM. The first