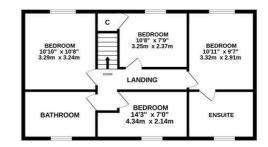

## 1ST FLOOR 710 sq.ft. (66.0 sq.m.) approx.

TOTAL FLOOR AREA: 1667 sq.ft. (154.8 sq.m.) approx.

Whilst every attempt has been made to ensure the accuracy of the floorplan contained here, measurements, of doors, without a contained here, measurements of doors, without a contained here. The plan is for illustrative purposes only and should be used as such by any prospective purchaser. The services, systems and applicances shown have not been tested and no guarantee as to their operation of the plans of the plans. So the proposition of the plans of the