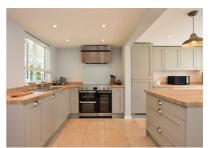

## New Cut, Hastings TN35 4RL Offers in excess of £650,000

4

Beautifully presented four bedroom DETACHED HOUSE with a double width driveway and level south facing rear garden. Approached via a quiet lane this fantastic property enjoys a PEACEFUL AND RURAL SETTING within the Village of Westfield where there is a local shop, village pub, butchers and primary school. Having undergone total restoration the accommodation here is PRESENTED TO AN EXCEPTIONAL STANDARD THROUGHOUT and is arranged as a large kitchen breakfast room which enjoys a dual aspect and is fitted with flagstone tiles and UNDERFLOOR HEATING, there are double doors at the rear leading through to the sunny CONSERVATORY which is currently used as a dining room. The kitchen features NEWLY FITTED UNITS with an integrated fridge/freezer, dishwasher and space for a range style oven. The generous centre island doubles as a breakfast bar with space for stool seating and there is a SEPARATE UTILITY ROOM with a handy downstairs cloakroom. The living room enjoys a WOOD BURNING STOVE and double patio doors leading out to the garden and there is also a SECOND RECEPTION ROOM. The first