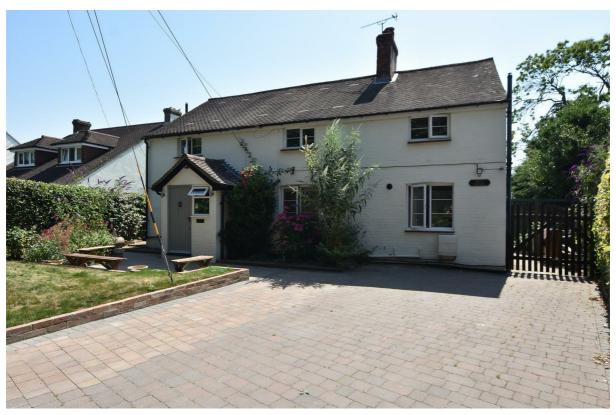

## New Cut, Hastings TN35 4RL Offers in excess of £650,000

4

Beautifully presented four bedroom DETACHED HOUSE with a double width driveway and level south facing rear garden. Approached via a quiet lane this fantastic property enjoys a PEACEFUL AND RURAL SETTING within the Village of Westfield where there is a local shop, village pub, butchers and primary school. Having undergone total restoration the accommodation here is PRESENTED TO AN EXCEPTIONAL STANDARD THROUGHOUT and is arranged as a large kitchen breakfast room which enjoys a dual aspect and is fitted with flagstone tiles and UNDERFLOOR HEATING, there are double doors at the rear leading through to the sunny CONSERVATORY which is currently used as a dining room. The kitchen features NEWLY FITTED UNITS with an integrated fridge/freezer, dishwasher and space for a range style oven. The generous centre island doubles as a breakfast bar with space for stool seating and there is a SEPARATE UTILITY ROOM with a handy downstairs cloakroom. The living room enjoys a WOOD BURNING STOVE and double patio doors leading out to the garden and there is also a SECOND RECEPTION ROOM. The first