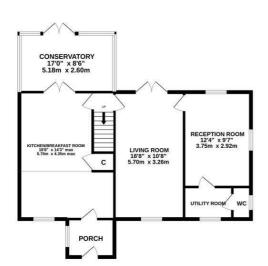

## New Cut, Hastings TN35 4RL Offers in excess of £650,000

4

Beautifully presented four bedroom DETACHED HOUSE with a double width driveway and level south facing rear garden. Approached via a quiet lane this fantastic property enjoys a PEACEFUL AND RURAL SETTING within the Village of Westfield where there is a local shop, village pub, butchers and primary school. Having undergone total restoration the accommodation here is PRESENTED TO AN EXCEPTIONAL STANDARD THROUGHOUT and is arranged as a large kitchen breakfast room which enjoys a dual aspect and is fitted with flagstone tiles and UNDERFLOOR HEATING, there are double doors at the rear leading through to the sunny CONSERVATORY which is currently used as a dining room. The kitchen features NEWLY FITTED UNITS with an integrated fridge/freezer, dishwasher and space for a range style oven. The generous centre island doubles as a breakfast bar with space for stool seating and there is a SEPARATE UTILITY ROOM with a handy downstairs cloakroom. The living room enjoys a WOOD BURNING STOVE and double patio doors leading out to the garden and there is also a SECOND RECEPTION ROOM. The first

## GROUND FLOOR 956 sq.ft. (88.8 sq.m.) approx.