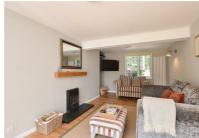

## New Cut, Hastings TN35 4RL Offers in excess of £650,000

4

Beautifully presented four bedroom DETACHED HOUSE with a double width driveway and level south facing rear garden. Approached via a quiet lane this fantastic property enjoys a PEACEFUL AND RURAL SETTING within the Village of Westfield where there is a local shop, village pub, butchers and primary school. Having undergone total restoration the accommodation here is PRESENTED TO AN EXCEPTIONAL STANDARD THROUGHOUT and is arranged as a large kitchen breakfast room which enjoys a dual aspect and is fitted with flagstone tiles and UNDERFLOOR HEATING, there are double doors at the rear leading through to the sunny CONSERVATORY which is currently used as a dining room. The kitchen features NEWLY FITTED UNITS with an integrated fridge/freezer, dishwasher and space for a range style oven. The generous centre island doubles as a breakfast bar with space for stool seating and there is a SEPARATE UTILITY ROOM with a handy downstairs cloakroom. The living room enjoys a WOOD BURNING STOVE and double patio doors leading out to the garden and there is also a SECOND RECEPTION ROOM. The first