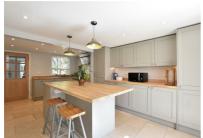

## New Cut, Hastings TN35 4RL Offers in excess of £650,000

4

Beautifully presented four bedroom DETACHED HOUSE with a double width driveway and level south facing rear garden. Approached via a quiet lane this fantastic property enjoys a PEACEFUL AND RURAL SETTING within the Village of Westfield where there is a local shop, village pub, butchers and primary school. Having undergone total restoration the accommodation here is PRESENTED TO AN EXCEPTIONAL STANDARD THROUGHOUT and is arranged as a large kitchen breakfast room which enjoys a dual aspect and is fitted with flagstone tiles and UNDERFLOOR HEATING, there are double doors at the rear leading through to the sunny CONSERVATORY which is currently used as a dining room. The kitchen features NEWLY FITTED UNITS with an integrated fridge/freezer, dishwasher and space for a range style oven. The generous centre island doubles as a breakfast bar with space for stool seating and there is a SEPARATE UTILITY ROOM with a handy downstairs cloakroom. The living room enjoys a WOOD BURNING STOVE and double patio doors leading out to the garden and there is also a SECOND RECEPTION ROOM. The first