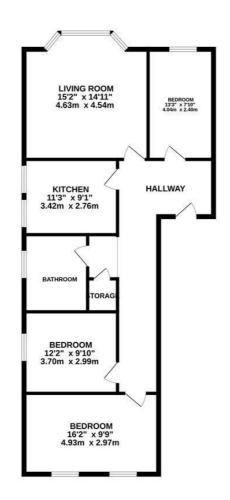

TOTAL FLOOR AREA: 975 sq.ft. (90.6 sq.m.) approx. ript has been made to ensure the accuracy of the floorplan contained here, measurements, r, commiss and any floor feters are approximate and no responsibility is balen for any error, aster. The services, systems and applications shown have not been tested and no guarantee as to their openability or effection(c) can be given.