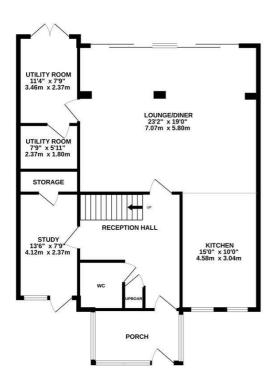

## The Ridge, Hastings TN34 2RJ Offers in excess of £575,000

4

C

Impressive four/five bedroom DETACHED HOUSE with a GATED DRIVEWAY and off road parking set in a sought after location. It is enviably positioned within easy reach of local shops, transport links and the Conquest Hospital. The accommodation here spans two spacious storeys enjoying a contemporary feel with an OPEN PLAN LIVING SPACE which enjoys GENEROUS PROPORTIONS measuring an impressive 23'2" x 19'0" with a DUAL ASPECT and double doors leading out to the rear garden. The NEWLY FITTED KITCHEN enjoys a front aspect and there is a central island/breakfasts bar creating a social space perfect for family life or entertaining. There is also a SEPARATE UTILITY ROOM, a study which could be used as a fifth bedroom and a handy DOWNSTARS CLOAKROOM. The first floor houses FOUR DOUBLE BEDROOMS together with a large family bathroom which boasts a stunning FREESTANDING ROLL TOP BATH. Two of the bedrooms enjoy EN-SUITE SHOWER ROOMS and the main bedroom features newly fitted FLOOR TO CEILING WARDROBES. Externally the rear garden offers an expanse of lawn with a storage shed and a large area of patio

GROUND FLOOR 1ST FLOOR

Whits every attempt has been made to ensure the accuracy of the floorplan contained here, measurements of doors, windows, rooms and any other items are exproximate and no responsibility is taken for any ency, omission or mis-statement. This plan is for illustrative purposes only and should be used as such by any prospective purchaser. The services, systems and appliances shown have no been tested and no guarante as to their operability or efficiency can be given.