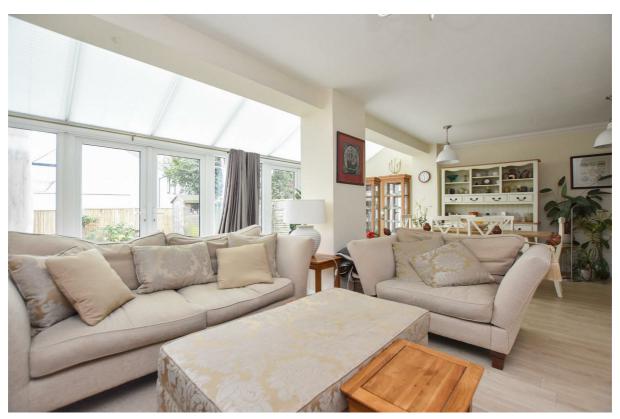

## The Ridge, Hastings TN34 2RJ Offers in excess of £575,000

4

C

Impressive four/five bedroom DETACHED HOUSE with a GATED DRIVEWAY and off road parking set in a sought after location. It is enviably positioned within easy reach of local shops, transport links and the Conquest Hospital. The accommodation here spans two spacious storeys enjoying a contemporary feel with an OPEN PLAN LIVING SPACE which enjoys GENEROUS PROPORTIONS measuring an impressive 23'2" x 19'0" with a DUAL ASPECT and double doors leading out to the rear garden. The NEWLY FITTED KITCHEN enjoys a front aspect and there is a central island/breakfasts bar creating a social space perfect for family life or entertaining. There is also a SEPARATE UTILITY ROOM, a study which could be used as a fifth bedroom and a handy DOWNSTARS CLOAKROOM. The first floor houses FOUR DOUBLE BEDROOMS together with a large family bathroom which boasts a stunning FREESTANDING ROLL TOP BATH. Two of the bedrooms enjoy EN-SUITE SHOWER ROOMS and the main bedroom features newly fitted FLOOR TO CEILING WARDROBES. Externally the rear garden offers an expanse of lawn with a storage shed and a large area of patio