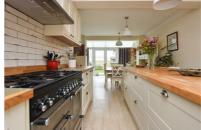

## The Ridge, Hastings TN34 2RJ Offers in excess of £575,000

4

C

Impressive four/five bedroom DETACHED HOUSE with a GATED DRIVEWAY and off road parking set in a sought after location. It is enviably positioned within easy reach of local shops, transport links and the Conquest Hospital. The accommodation here spans two spacious storeys enjoying a contemporary feel with an OPEN PLAN LIVING SPACE which enjoys GENEROUS PROPORTIONS measuring an impressive 23'2" x 19'0" with a DUAL ASPECT and double doors leading out to the rear garden. The NEWLY FITTED KITCHEN enjoys a front aspect and there is a central island/breakfasts bar creating a social space perfect for family life or entertaining. There is also a SEPARATE UTILITY ROOM, a study which could be used as a fifth bedroom and a handy DOWNSTARS CLOAKROOM. The first floor houses FOUR DOUBLE BEDROOMS together with a large family bathroom which boasts a stunning FREESTANDING ROLL TOP BATH. Two of the bedrooms enjoy EN-SUITE SHOWER ROOMS and the main bedroom features newly fitted FLOOR TO CEILING WARDROBES. Externally the rear garden offers an expanse of lawn with a storage shed and a large area of patio