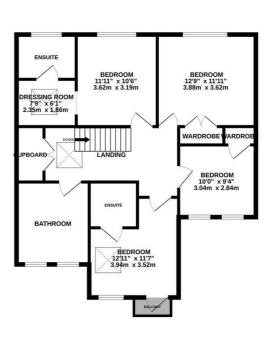

## The Ridge, Hastings TN34 2RJ Offers in excess of £575,000

4

C

Impressive four/five bedroom DETACHED HOUSE with a GATED DRIVEWAY and off road parking set in a sought after location. It is enviably positioned within easy reach of local shops, transport links and the Conquest Hospital. The accommodation here spans two spacious storeys enjoying a contemporary feel with an OPEN PLAN LIVING SPACE which enjoys GENEROUS PROPORTIONS measuring an impressive 23'2" x 19'0" with a DUAL ASPECT and double doors leading out to the rear garden. The NEWLY FITTED KITCHEN enjoys a front aspect and there is a central island/breakfasts bar creating a social space perfect for family life or entertaining. There is also a SEPARATE UTILITY ROOM, a study which could be used as a fifth bedroom and a handy DOWNSTARS CLOAKROOM. The first floor houses FOUR DOUBLE BEDROOMS together with a large family bathroom which boasts a stunning FREESTANDING ROLL TOP BATH. Two of the bedrooms enjoy EN-SUITE SHOWER ROOMS and the main bedroom features newly fitted FLOOR TO CEILING WARDROBES. Externally the rear garden offers an expanse of lawn with a storage shed and a large area of patio

GROUND FLOOR 1ST FLOOR

Whits every attempt has been made to ensure the accuracy of the floorplan contained here, measurements of doors, windows, rooms and any other items are exproximate and no responsibility is taken for any ency, omission or mis-statement. This plan is for illustrative purposes only and should be used as such by any prospective purchaser. The services, systems and appliances shown have no been tested and no guarante as to their operability or efficiency can be given.