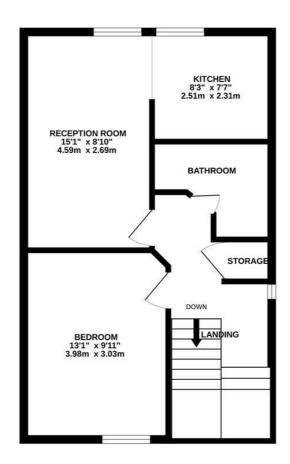

## TOP FLOOR 480 sq.ft. (44.6 sq.m.) approx.

TOTAL FLOOR AREA: 480 sq.ft. (44.6 sq.m.) approx. rpt has been made to ensure the accuracy of the floorpian contained here, measurements, some and any other items are approximate and on responsibility is taken for any error, asser. The services, systems and applicates shown have not been tested and no guarantee as to their operability or efficiency can be given. And we will heteropic 60024.