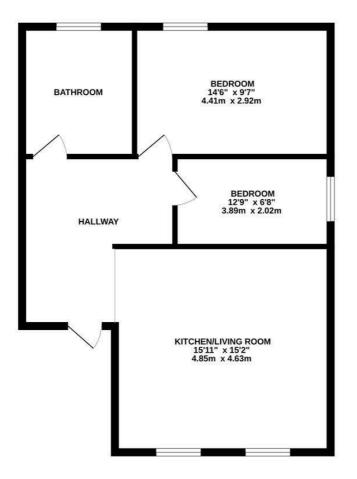

1ST FLOOR 651 sq.ft. (60.5 sq.m.) approx.

TOTAL FLOOR AREA: 651 sq.ft. (60.5 sq.m.) approx. Whilst every attempt has been made to ensure the accuracy of the floorplan contained here, measurements of doors, windows, rooms and any other terms are approximate and no responsibility is taken for any error, omassion or mis-statement. This plan is the illustrative portpose only and abude to used as a such by any prospective purchaser. The services, systems and appliancies shown how not been lesied and no guarantee as to there shown with writes c5021.