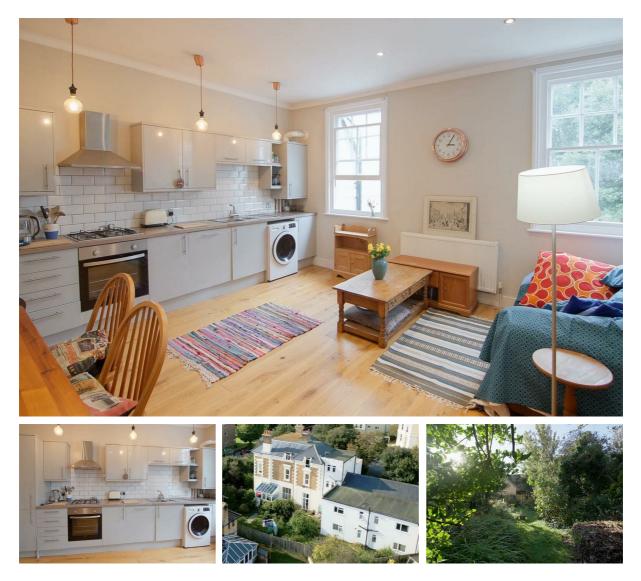

## Upper Maze Hill, St. Leonards-On-Sea TN38 OLQ Asking price £240,000

Beautifully presented and recently refurbished TWO BEDROOM apartment with parking, set on the FIRST FLOOR of this attractive, detached residence in a LEAFY BURTON ST. LEONARDS LOCATION. It's enviably positioned just a short stroll from Markwick Gardens, Gensing Gardens and vibrant hub of St. Leonards On Sea where there are independent shops, award winning eateries, galleries along with the beach and a mainline railway station with connections to London and a regular bus service. The accommodation here enjoys a GENEROUS OPEN PLAN LIVING SPACE with high ceilings and sash windows offering natural light, with a NEWLY FITTED CONTEMPORARY KITCHEN which houses integrated appliances, providing plenty of storage space and room for a dining table. Both bedrooms are spacious, with the master bedroom benefitting from BUILT-IN WARDROBES, served by a bathroom with a shower and screen over the bath. There is use of the COMMUNAL GARDENS, prevently light to lawn with planted shrubs and trees, along with OFF ROAD PARKING ON FIRST-COME FIRST-SERVE BASIS. Being sold with a SHARE OF FREEHOLD and long lease this fantastic property is not to be missed.