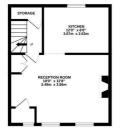

## LOWER GROUND FLOOR 377 sq.ft. (35.0 sq.m.) approx.

SECOND FLOOR 212 sq.ft. (19.7 sq.m.) approx.

TOTAL FLOOR AREA: 1517 sq.ft. (140.9 sq.m.) approx. While every attempt has been made to ensure the accuracy of the foreyban contained tere, measurements doors, windows, more and any other liters are approximate and no responsibility is taken for samy error; omission or mis-statement. This plan is for illustrative purposes only and should be used as such by any prospective purchaser. The services, systems and appliances shown have no been tesded and no guarantee as to their operability or efficiency can be given.