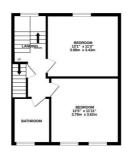

## LOWER GROUND FLOOR 377 sq.ft. (35.0 sq.m.) approx.

SECOND FLOOR 212 sq.ft. (19.7 sq.m.) approx.

TOTAL FLOOR AREA: 1517 sq.ft. (140.9 sq.m.) approx. While every attempt has been made to ensure the accuracy of the foreyban contained tere, measurements doors, windows, more and any other liters are approximate and no responsibility is taken for samy error; omission or mis-statement. This plan is for illustrative purposes only and should be used as such by any prospective purchaser. The services, systems and appliances shown have no been tesded and no guarantee as to their operability or efficiency can be given.