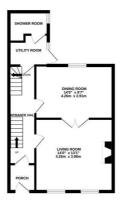

## LOWER GROUND FLOOR 377 sq.ft. (35.0 sq.m.) approx.

SECOND FLOOR 212 sq.ft. (19.7 sq.m.) approx.

TOTAL FLOOR AREA: 1517 sq.ft. (140.9 sq.m.) approx. While every attempt has been made to ensure the accuracy of the foreyban contained tere, measurements doors, windows, more and any other liters are approximate and no responsibility is taken for samy error; omission or mis-statement. This plan is for illustrative purposes only and should be used as such by any prospective purchaser. The services, systems and appliances shown have no been tesded and no guarantee as to their operability or efficiency can be given.