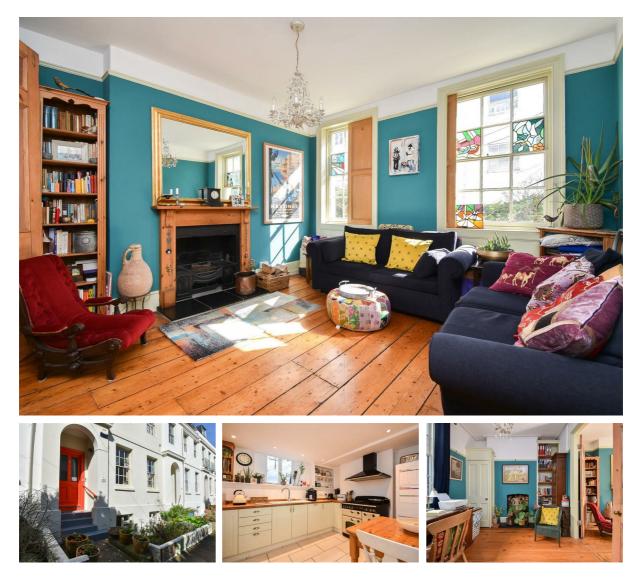

## Undercliff Terrace, St. Leonards-On-Sea TN38 0DH Offers in excess of £650,000

An attractive three bedroom, three reception room TERRACED FAMILY HOME set in an UNRIVALLED LOCATION on Undercliff Terrace, in the HEART OF ST. LEONARDS ON SEA. Occupying an idyllic spot this fantastic property is perfectly placed to enjoy all that the vibrant neighbourhood has to offer and if you fancy venturing further afield the mainline railway station is just a short stroll away and offers connections to London in just over 1 hour and 20 minutes. Spanning FOUR STOREYS, the accommodation here relishes a WEALTH OF ORIGINAL FEATURES including wooden shutters, sash windows and exposed floorboards which flow throughout. Entering through the ground floor, there is a BRIGHT LIVING ROOM sitting to the front of the property with DOUBLE DOORS leading through to the DINING ROOM and there is a separate utility and shower room on this floor. The MODERN FITTED KITCHEN can be found on the lower ground floor along with a reception room which enjoys a WOOD BURNING STOVE. The three bedrooms span the two upper floors with the main bedroom benefitting from SEA VIEWS, together with a family bathroom where there is a