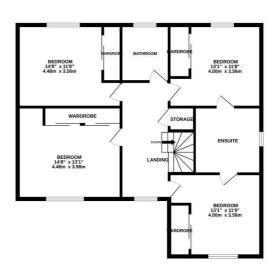

GROUND FLOOR 953 sq.ft. (88.6 sq.m.) approx.

1ST FLOOR 964 sq.ft. (89.6 sq.m.) approx.

TOTAL FLOOR AREA: 1918 sq.ft, (178.2 sq.m.) approx.

Whist every attempt has been made a ensure the accuracy of the Booplan contained here, measurements of dones available of dones available of the contained here, measurements of the sq. measurem