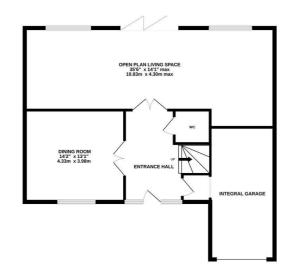

GROUND FLOOR 953 sq.ft. (88.6 sq.m.) approx.

1ST FLOOR 964 sq.ft. (89.6 sq.m.) approx.

TOTAL FLOOR AREA: 1918 sq.ft, (178.2 sq.m.) approx.

Whist every attempt has been made a ensure the accuracy of the Booplan contained here, measurements of dones available of dones available of the contained here, measurements of the sq. measurem