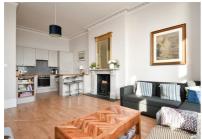

Marina, St. Leonards-On-Sea TN38 OBP Offers in excess of £300,000

2

1

1

A simply stunning TWO BEDROOM apartment with DIRECT SEA VIEWS. Positioned in a prime seafront position this fantastic property is within easy walking distance of local shops and restaurants in St. Leonards and equidistant to both St. Leonards and West St. Leonards railway stations making it perfect for life at the coast. The accommodation here is WELL PRESENTED throughout and enjoys an OPEN PLAN LIVING SPACE with a feature fireplace and two large picture windows which frame views of the English Channel, it's fitted with a MODERN KITCHEN and a sociable breakfast bar. There are two double bedrooms together with a STYLISH FAMILY BATHROOM where there is a bath and separate shower enclosure. Being sold with NO ONWARD CHAIN this fantastic property would make an ideal first time home or seaside retreat.