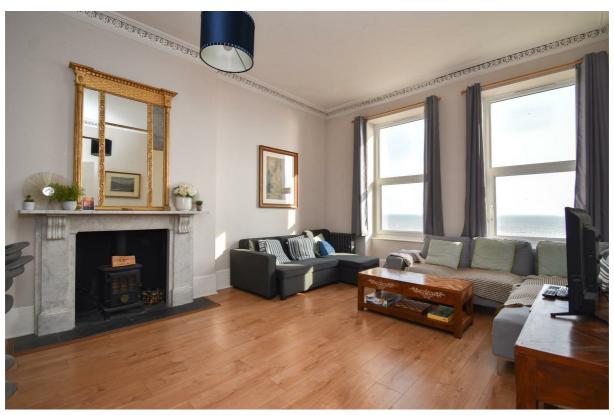

Marina, St. Leonards-On-Sea TN38 OBP Offers in excess of £300,000

2

1

1

A simply stunning TWO BEDROOM apartment with DIRECT SEA VIEWS. Positioned in a prime seafront position this fantastic property is within easy walking distance of local shops and restaurants in St. Leonards and equidistant to both St. Leonards and West St. Leonards railway stations making it perfect for life at the coast. The accommodation here is WELL PRESENTED throughout and enjoys an OPEN PLAN LIVING SPACE with a feature fireplace and two large picture windows which frame views of the English Channel, it's fitted with a MODERN KITCHEN and a sociable breakfast bar. There are two double bedrooms together with a STYLISH FAMILY BATHROOM where there is a bath and separate shower enclosure. Being sold with NO ONWARD CHAIN this fantastic property would make an ideal first time home or seaside retreat.