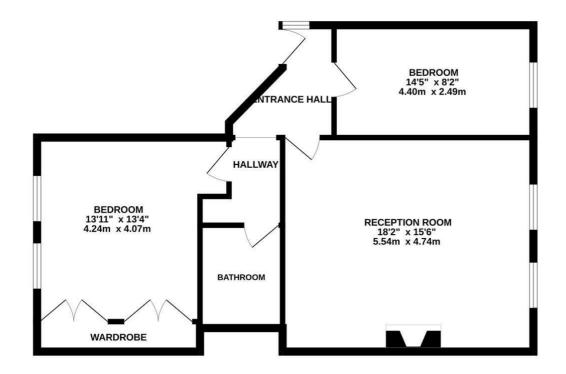

## 702 sq.ft. (65.3 sq.m.) approx.

TOTAL FLOOR AREA : 702 sq.ft. (65.3 sq.m.) approx.

rey atterns that been made to ensure the accuracy of the floorplan contained here, measurements,
strength in the second of the floorplan contained here, measurements,
or or mis-statement. This plan is for illustrative purposes only and should be used as such by any
e purchaser. The services, systems and appliances shown have not been tested and no guarantee
as to there operability or efficiency can be given.
Made with theorpic x5024