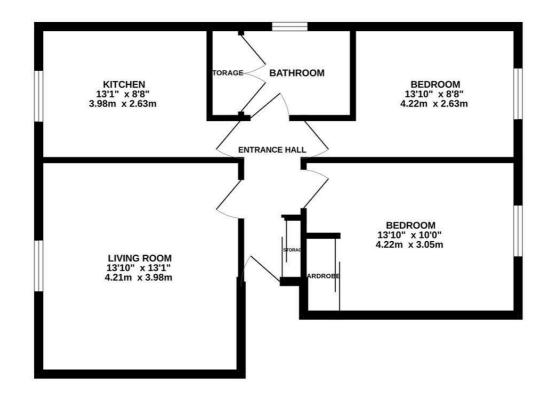

## TOP FLOOR 618 sq.ft. (57.4 sq.m.) approx.

TOTAL FLOOR AREA: 6.18 sq.ft. (57.4 sq.m.) approx.

Whilst every attempt has been made to ensure the accusacy of the floorplan contained here, measurements of doors, vindows, rooms and any other femal are approximate and no expositionility is taken for any error, omission or mis-statement. This plan is for illustrative purposes only and should be used as such by any prospective purchaser. The services, speties and appliances shown have not been tested and no guarantee as to their operations of the services of the service