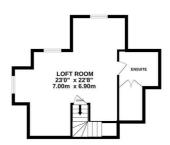

## Highlands Gardens, St. Leonards-On-Sea TN38 OHT Offers in excess of £400,000

Impressive THREE BEDROOM APARTMENT forming the top two floors of this ATTRACTIVE PERIOD BUILDING. Set in a highly desired and leafy location this fantastic property is ideally placed within walking distance of the beach and for access to the hub of St. Leonards where there are a range of eateries, local shops and a mainline railway station with connections to London. With a WEALTH OF ORIGINAL FEATURES, the spacious accommodation here spans the top two floors with the entrance floor arranged as a BRIGHT LIVING ROOM measuring an impressive 16'5 x 21'0 featuring double doors leading out to the PRIVATE BALCONY framing FAR REACHING SEA VIEWS. There is a LARGE DINING ROOM which is open to the FITTED KITCHEN creating the ideal space. There are TWO DOUBLE BEDROOMS on this floor with the main bedroom enjoying a FEATURE FIREPLACE together with a MODERN FAMILY BATHROOM where there is a bath and separate shower enclosure. There is also a separate cloakroom on this floor. The upper level houses a further double bedroom which benefits from built in storage and an EN SUITE SHOWER ROOM with an

## SECOND FLOOR 1482 sq.ft. (137.7 sq.m.) approx.

THIRD FLOOR 437 sq.ft. (40.6 sq.m.) approx.

TOTAL FLOOR AREA: 1919 sq.ft. (178.2 sq.m.) approx. While every attemp has been made to ensure the accuracy of the foroplan contained here, measurements of doors, windows, norms and any dore litems are approximate and no responsibility is taken for any error, omission or mis-statement. This plan is for illustrative purposes only and should be used as such by any prospective purchaser. The services, systems and appliances shown have no been itseld and no guarantee as to their operativity or efficiency can be given.