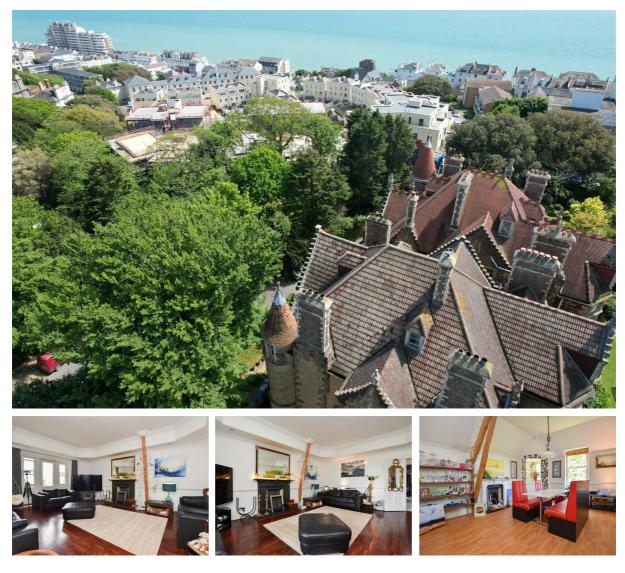

## Highlands Gardens, St. Leonards-On-Sea TN38 OHT Offers in excess of £400,000

Impressive THREE BEDROOM APARTMENT forming the top two floors of this ATTRACTIVE PERIOD BUILDING. Set in a highly desired and leafy location this fantastic property is ideally placed within walking distance of the beach and for access to the hub of St. Leonards where there are a range of eateries, local shops and a mainline railway station with connections to London. With a WEALTH OF ORIGINAL FEATURES, the spacious accommodation here spans the top two floors with the entrance floor arranged as a BRIGHT LIVING ROOM measuring an impressive 16'5 x 21'0 featuring double doors leading out to the PRIVATE BALCONY framing FAR REACHING SEA VIEWS. There is a LARGE DINING ROOM which is open to the FITTED KITCHEN creating the ideal space. There are TWO DOUBLE BEDROOMS on this floor with the main bedroom enjoying a FEATURE FIREPLACE together with a MODERN FAMILY BATHROOM where there is a bath and separate shower enclosure. There is also a separate cloakroom on this floor. The upper level houses a further double bedroom which benefits from built in storage and an EN SUITE SHOWER ROOM with an