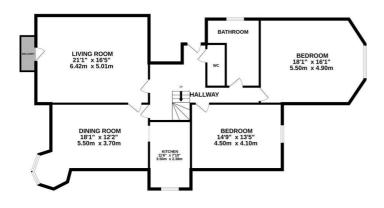

## Highlands Gardens, St. Leonards-On-Sea TN38 OHT Offers in excess of £400,000

Impressive THREE BEDROOM APARTMENT forming the top two floors of this ATTRACTIVE PERIOD BUILDING. Set in a highly desired and leafy location this fantastic property is ideally placed within walking distance of the beach and for access to the hub of St. Leonards where there are a range of eateries, local shops and a mainline railway station with connections to London. With a WEALTH OF ORIGINAL FEATURES, the spacious accommodation here spans the top two floors with the entrance floor arranged as a BRIGHT LIVING ROOM measuring an impressive 16'5 x 21'0 featuring double doors leading out to the PRIVATE BALCONY framing FAR REACHING SEA VIEWS. There is a LARGE DINING ROOM which is open to the FITTED KITCHEN creating the ideal space. There are TWO DOUBLE BEDROOMS on this floor with the main bedroom enjoying a FEATURE FIREPLACE together with a MODERN FAMILY BATHROOM where there is a bath and separate shower enclosure. There is also a separate cloakroom on this floor. The upper level houses a further double bedroom which benefits from built in storage and an EN SUITE SHOWER ROOM with an

## SECOND FLOOR 1482 sq.ft. (137.7 sq.m.) approx.

THIRD FLOOR 437 sq.ft. (40.6 sq.m.) approx.

TOTAL FLOOR AREA: 1919 sq.ft. (178.2 sq.m.) approx. While every attemp has been made to ensure the accuracy of the foroplan contained here, measurements of doors, windows, norms and any dore litems are approximate and no responsibility is taken for any error, omission or mis-statement. This plan is for illustrative purposes only and should be used as such by any prospective purchaser. The services, systems and appliances shown have no been itseld and no guarantee as to their operativity or efficiency can be given.