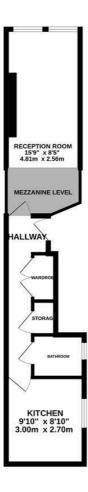

## Warrior Gardens, St. Leonards-On-Sea TN37 6EB Offers in excess of £150,000

A beautifully presented STUDIO APARTMENT found in a central St. Leonards location. It's enviably positioned just moments from local shops, award winning eateries, Warrior Square mainline railway station and the beach. The accommodation here is arranged as a BRIGHT LIVING SPACE which enjoys a front aspect and a MEZZANINE LEVEL with space for a double bed while to the rear of the property there is a MODERN FITTED KITCHEN providing ample storage and space for a dining table. The STYLISH BATHROOM enjoys a bath with shower over and there is ADDITIONAL FITTED STORAGE throughout the hallway. Being sold with NO ONWARD CHAIN and in a CENTRAL LOCATION, this fantastic property would make the perfect seaside retreat or first time home.

TOTAL FLOOR AREA: 328 sq.ft. (30.5 sq.m.) approx. Whilst every attempt has been made to ensure the accuracy of the foorplan contained here, measurements of doors, whollow, comes and any other taxes are approximate and on responsibility taken for any ency propertive purchaser. The services, systems and applications shown have no them tested and to guarantee as to their operability or efficiency can be given.

GROUND FLOOR 328 sq.ft. (30.5 sq.m.) approx.