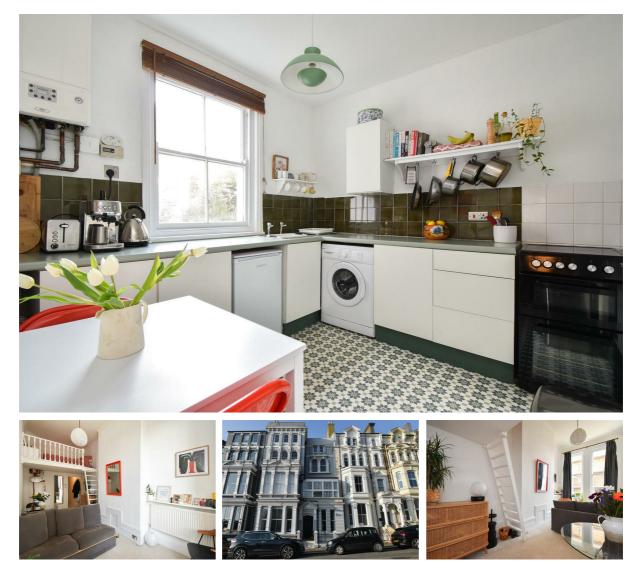

## Warrior Gardens, St. Leonards-On-Sea TN37 6EB Offers in excess of £150,000

A beautifully presented STUDIO APARTMENT found in a central St. Leonards location. It's enviably positioned just moments from local shops, award winning eateries, Warrior Square mainline railway station and the beach. The accommodation here is arranged as a BRIGHT LIVING SPACE which enjoys a front aspect and a MEZZANINE LEVEL with space for a double bed while to the rear of the property there is a MODERN FITTED KITCHEN providing ample storage and space for a dining table. The STYLISH BATHROOM enjoys a bath with shower over and there is ADDITIONAL FITTED STORAGE throughout the hallway. Being sold with NO ONWARD CHAIN and in a CENTRAL LOCATION, this fantastic property would make the perfect seaside retreat or first time home.