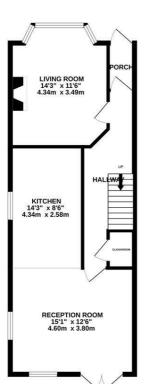

## The Ridge, Hastings TN34 2RT Offers in excess of £400,000

An extremely well presented five bedroom SEMI-DETACHED HOUSE with OFF ROAD PARKING set in a sought after location. It is enviably positioned within easy reach of local shops, good transport links and the Conquest Hospital. The accommodation here spans THREE SPACIOUS STOREVS with an OPEN PLAN LIVING SPACE which enjoys GENEROUS PROPORTIONS, measuring an impressive 15'1" x 12'6" with a DUAL ASPECT and double doors leading out to the rear garden. The MODERN FITTED KITCHEN offers ample storage space and features a sociable BREAKFAST BAR and there is a SECOND RECEPTION ROOM which could be used as a DINING ROOM. The five bedrooms span the two upper floors where the main bedroom benefits from BUILT-IN WARDROBES and the STYLISH FAMILY BATHROOM offers a bat and separate shower enclosure. The rear garden is a particular feature here, there is an area of patio off of the living space followed by a GENEROUS EXPANSE OF LAWN which is bordered with mature shrubs and trees while to the front of the property there is a DRIVEWAY providing off road parking for multiple vehicles.

GROUND FLOOR 574 sq.ft. (53.3 sq.m.) approx.

1ST FLOOR 491 sq.ft. (45.6 sq.m.) approx. 2ND FLOOR 438 sq.ft. (40.7 sq.m.) approx.

TOTAL FLOOR AREA: 1503 sg.ft. (139.7 sg.m.) approx. While very attempt has been make to arrow the excursivy of the flooguen contained them, measurements of dons, windows, norms and uny done them as the payment and to a responsibility is tablen for kary error, omission or mis-statement. This plan is for illustrative purposes only and should be used as such by any prospective purchaser. The services, systems and applicance show have no been tested and no guarantee as to their openality or efficiency can be given. Made verifications c2024