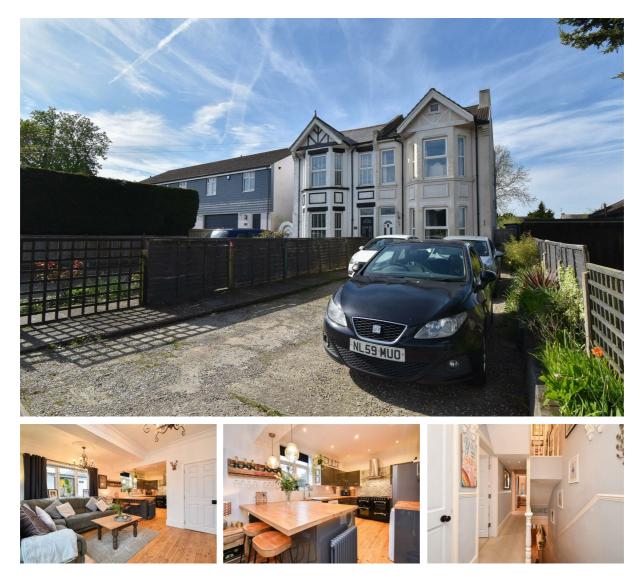

## The Ridge, Hastings TN34 2RT Offers in excess of £400,000

An extremely well presented five bedroom SEMI-DETACHED HOUSE with OFF ROAD PARKING set in a sought after location. It is enviably positioned within easy reach of local shops, good transport links and the Conquest Hospital. The accommodation here spans THREE SPACIOUS STOREVS with an OPEN PLAN LIVING SPACE which enjoys GENEROUS PROPORTIONS, measuring an impressive 15'1" x 12'6" with a DUAL ASPECT and double doors leading out to the rear garden. The MODERN FITTED KITCHEN offers ample storage space and features a sociable BREAKFAST BAR and there is a SECOND RECEPTION ROOM which could be used as a DINING ROOM. The five bedrooms span the two upper floors where the main bedroom benefits from BUILT-IN WARDROBES and the STYLISH FAMILY BATHROOM offers a bat and separate shower enclosure. The rear garden is a particular feature here, there is an area of patio off of the living space followed by a GENEROUS EXPANSE OF LAWN which is bordered with mature shrubs and trees while to the front of the property there is a DRIVEWAY providing off road parking for multiple vehicles.