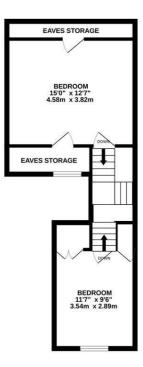

## The Ridge, Hastings TN34 2RT Offers in excess of £400,000

An extremely well presented five bedroom SEMI-DETACHED HOUSE with OFF ROAD PARKING set in a sought after location. It is enviably positioned within easy reach of local shops, good transport links and the Conquest Hospital. The accommodation here spans THREE SPACIOUS STOREVS with an OPEN PLAN LIVING SPACE which enjoys GENEROUS PROPORTIONS, measuring an impressive 15'1" x 12'6" with a DUAL ASPECT and double doors leading out to the rear garden. The MODERN FITTED KITCHEN offers ample storage space and features a sociable BREAKFAST BAR and there is a SECOND RECEPTION ROOM which could be used as a DINING ROOM. The five bedrooms span the two upper floors where the main bedroom benefits from BUILT-IN WARDROBES and the STYLISH FAMILY BATHROOM offers a bat and separate shower enclosure. The rear garden is a particular feature here, there is an area of patio off of the living space followed by a GENEROUS EXPANSE OF LAWN which is bordered with mature shrubs and trees while to the front of the property there is a DRIVEWAY providing off road parking for multiple vehicles.

GROUND FLOOR 574 sq.ft. (53.3 sq.m.) approx.

1ST FLOOR 491 sq.ft. (45.6 sq.m.) approx. 2ND FLOOR 438 sq.ft. (40.7 sq.m.) approx.

TOTAL FLOOR AREA: 1503 sg.ft. (139.7 sg.m.) approx. While very attempt has been make to arrow the excursivy of the flooguen contained them, measurements of dons, windows, norms and uny done them as the payment and to a responsibility is tablen for kary error, omission or mis-statement. This plan is for illustrative purposes only and should be used as such by any prospective purchaser. The services, systems and applicance show have no been tested and no guarantee as to their openality or efficiency can be given. Made verifications c2024