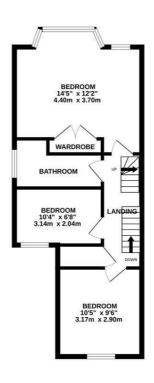

## The Ridge, Hastings TN34 2RT Offers in excess of £400,000

An extremely well presented five bedroom SEMI-DETACHED HOUSE with OFF ROAD PARKING set in a sought after location. It is enviably positioned within easy reach of local shops, good transport links and the Conquest Hospital. The accommodation here spans THREE SPACIOUS STOREVS with an OPEN PLAN LIVING SPACE which enjoys GENEROUS PROPORTIONS, measuring an impressive 15'1" x 12'6" with a DUAL ASPECT and double doors leading out to the rear garden. The MODERN FITTED KITCHEN offers ample storage space and features a sociable BREAKFAST BAR and there is a SECOND RECEPTION ROOM which could be used as a DINING ROOM. The five bedrooms span the two upper floors where the main bedroom benefits from BUILT-IN WARDROBES and the STYLISH FAMILY BATHROOM offers a bat and separate shower enclosure. The rear garden is a particular feature here, there is an area of patio off of the living space followed by a GENEROUS EXPANSE OF LAWN which is bordered with mature shrubs and trees while to the front of the property there is a DRIVEWAY providing off road parking for multiple vehicles.

GROUND FLOOR 574 sq.ft. (53.3 sq.m.) approx.

1ST FLOOR 491 sq.ft. (45.6 sq.m.) approx. 2ND FLOOR 438 sq.ft. (40.7 sq.m.) approx.

TOTAL FLOOR AREA: 1503 sg.ft. (139.7 sg.m.) approx. While very attempt has been make to arrow the excursivy of the flooguen contained them, measurements of dons, windows, norms and uny done them as the payment and to a responsibility is tablen for kary error, omission or mis-statement. This plan is for illustrative purposes only and should be used as such by any prospective purchaser. The services, systems and applicance show have no been tested and no guarantee as to their openality or efficiency can be given. Made verifications c2024