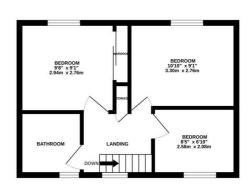

## Little Ridge Avenue, St. Leonards-On-Sea TN37 7LS Offers in excess of £280,000

3

4

Deceptively spacious THREE BEDROOM semi-detached family home with OFF ROAD PARKING. Its ideally positioned only a short stroll from the Conquest hospital, good transport links and local Schools. The accommodation here enjoys a bright, DUAL ASPECT LIVING ROOM with double doors leading out to the enclosed rear garden while the FITTED KITCHEN is separate and provides ample storage space. There is also a HANDY DOWNSTAIRS CLOAKROOM. The first floor houses three bedrooms, two of which are double rooms with one benefitting from BUILT-IN WARDROBES along with a family bathroom. Externally the rear garden offers a patio area followed by an expanse of lawn bordered with mature shrubs and trees. There is gated side access and to the rear of the property there is off road parking for TWO VEHICLES. Set in a SOUGHT AFTER LOCATION and being sold with NO ONWARD CHAIN, this fantastic property would make the PERFECT FAMILY HOME and is not to be missed.

GROUND FLOOR 385 sq.ft. (35.8 sq.m.) approx.

1ST FLOOR 339 sq.ft. (31.5 sq.m.) approx.

TOTAL FLOOR AREA: 724 sq.ft. (67.3 sq.m.) approx.

What every attempt has been made to ensure the accuracy of the floorplan contained here, measurements of done syndrome to the statement. This plan is for illustrative purposes only and should be used as such by any prospective purchaser. The services, syndrome and appliances shown have not been tested and no guarantee as to their operating or efficiency can be given.