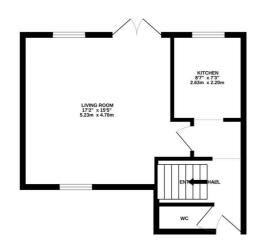

## Little Ridge Avenue, St. Leonards-On-Sea TN37 7LS Offers in excess of £280,000

3

4

Deceptively spacious THREE BEDROOM semi-detached family home with OFF ROAD PARKING. Its ideally positioned only a short stroll from the Conquest hospital, good transport links and local Schools. The accommodation here enjoys a bright, DUAL ASPECT LIVING ROOM with double doors leading out to the enclosed rear garden while the FITTED KITCHEN is separate and provides ample storage space. There is also a HANDY DOWNSTAIRS CLOAKROOM. The first floor houses three bedrooms, two of which are double rooms with one benefitting from BUILT-IN WARDROBES along with a family bathroom. Externally the rear garden offers a patio area followed by an expanse of lawn bordered with mature shrubs and trees. There is gated side access and to the rear of the property there is off road parking for TWO VEHICLES. Set in a SOUGHT AFTER LOCATION and being sold with NO ONWARD CHAIN, this fantastic property would make the PERFECT FAMILY HOME and is not to be missed.

GROUND FLOOR 385 sq.ft. (35.8 sq.m.) approx.

1ST FLOOR 339 sq.ft. (31.5 sq.m.) approx.

TOTAL FLOOR AREA: 724 sq.ft. (67.3 sq.m.) approx.

What every attempt has been made to ensure the accuracy of the floorplan contained here, measurements of done syndrome to the statement. This plan is for illustrative purposes only and should be used as such by any prospective purchaser. The services, syndrome and appliances shown have not been tested and no guarantee as to their operating or efficiency can be given.