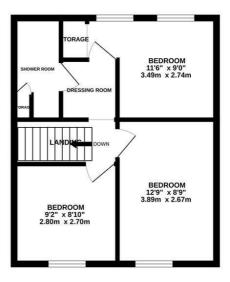

GROUND FLOOR 501 sq.ft. (46.5 sq.m.) approx. 1ST FLOOR 390 sq.ft. (36.3 sq.m.) approx.

TOTAL FLOOR AREA: 891 sq.ft. (82.8 sq.m.) approx. While every attempt has been made to ensure the accuracy of the floorghan contained here, measurements of doors, windows, rooms and any other terms are approximate and no responsibility is taken for any error, omission or mis-statement. This plan is for illustrative purposes only and should be used as such by any prospective purchaser. This services, systems and appliances shown have not been tested and no guarantee as to their openality or efficiency can be given. Made with Metogotics C3224