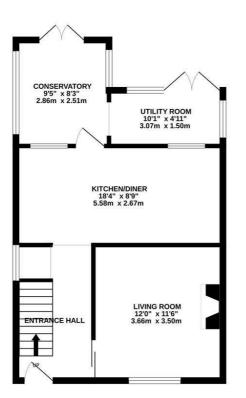

GROUND FLOOR 501 sq.ft. (46.5 sq.m.) approx. 1ST FLOOR 390 sq.ft. (36.3 sq.m.) approx.

TOTAL FLOOR AREA: 891 sq.ft. (82.8 sq.m.) approx. While every attempt has been made to ensure the accuracy of the floorghan contained here, measurements of doors, windows, rooms and any other terms are approximate and no responsibility is taken for any error, omission or mis-statement. This plan is for illustrative purposes only and should be used as such by any prospective purchaser. This services, systems and appliances shown have not been tested and no guarantee as to their openality or efficiency can be given. Made with Metogotics C3224