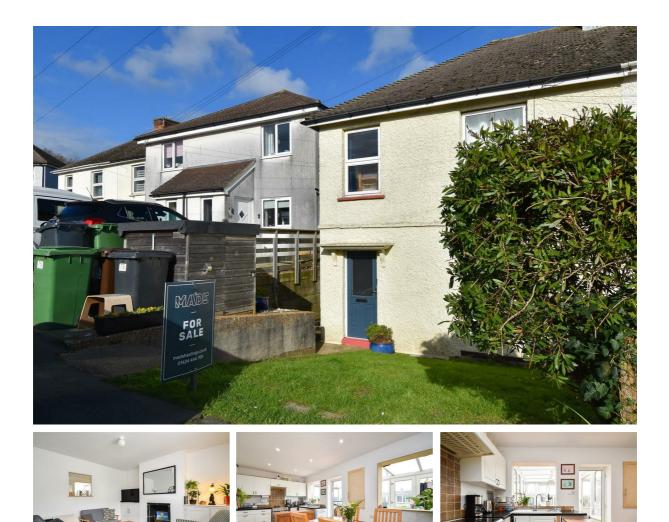

## Willingdon Avenue, St. Leonards-On-Sea TN38 9HE Offers in excess of £270,000

Deceptively spacious three bedroom SEMI-DETACHED FAMILY HOME located on the Northern outskirts of St. Leonards On Sea within easy reach of local shops, the A21 and the historic Town of Battle. The accommodation here is arranged as a BRIGHT LIVING SPACE which enjoys a front aspect while the MODERN KITCHEN/DINER spans the rear of the property leading through to the CONSERVATORY and additional UTILITY ROOM. The kitchen is FITTED WITH CONTEMPORARY UNITS offering ample storage and worktop space and there is plenty of room for a full dining table. The first floor houses THREE BEDROOMS and a dressing room, together with a STYLISH SHOWER ROOM. The rear garden is a particular feature here, it offers a GENEROUS EXPANSE OF LAWN followed by a GARDEN STUDIO fitted with electrics making this the ideal HOME OFFICE. Set in a convenient location, this fantastic property would make the PERFECT FAMILY HOME and is not to be missed.