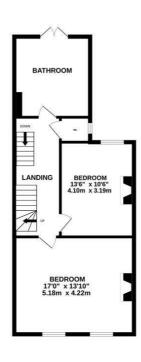

## Quarry Road, Hastings TN34 3SA Offers in excess of £675,000

Simply stunning VICTORIAN HOME set in an attractive PASTEL TERRACE just a short stroll from Alexandra park with far reaching town and sea views. Spanning THREE WELL PROPORTIONED STOREYS, the accommodation here is PRESENTED TO AN EXCELLENT STANDARD with a WEALTH OF ORIGINAL FEATURES to create a charming feel which flows throughout. The BAY FRONTED living space measures 16'6 x 13'1 enjoying a leafy outlook over the front terrace and there is a separate DINING ROOM while the stylish EAT-IN KITCHEN sits at the rear of the property with wooden fitted units, space for a range style oven and an ADDITIONAL LARDER. There are FOUR WELL-PROPORTIONED DOUBLE BEDROOMS arranged over the two upper levels along with a stunning family bathroom which enjoys DOUBLE DOORS leading out to the rear garden. From the front of the property there are FAR REACHING VIEWS across the neighbouring rooftops towards the ENGLISH CHANNEL, whilst benefitting from a PRIVATE PARKING SPACE outside your front door. The garden offers a VERSATILE SPACE with an area of decking off of the bathroom making this the perfect spot to

## TOTAL FLOOR AREA: 1755 sq.ft. (163.0 sq.m.) approx.

Whits every attempt has been made to ensure the accuracy of the floorplan contained here, measurements of doors, windows, comes and any other items are approximate and no responsibility is taken for any error, emission or mis-statement. This plan is for illustrative purposes only and should be used as such by any prospective purchase. The services, systems and appliances shown have not been tested and no guarantee as to their operability or efficiency can be given.