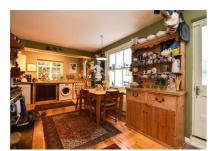

## Quarry Road, Hastings TN34 3SA Offers in excess of £675,000

Simply stunning VICTORIAN HOME set in an attractive PASTEL TERRACE just a short stroll from Alexandra park with far reaching town and sea views. Spanning THREE WELL PROPORTIONED STOREYS, the accommodation here is PRESENTED TO AN EXCELLENT STANDARD with a WEALTH OF ORIGINAL FEATURES to create a charming feel which flows throughout. The BAY FRONTED living space measures 16'6 x 13'1 enjoying a leafy outlook over the front terrace and there is a separate DINING ROOM while the stylish EAT-IN KITCHEN sits at the rear of the property with wooden fitted units, space for a range style oven and an ADDITIONAL LARDER. There are FOUR WELL-PROPORTIONED DOUBLE BEDROOMS arranged over the two upper levels along with a stunning family bathroom which enjoys DOUBLE DOORS leading out to the rear garden. From the front of the property there are FAR REACHING VIEWS across the neighbouring rooftops towards the ENGLISH CHANNEL, whilst benefitting from a PRIVATE PARKING SPACE outside your front door. The garden offers a VERSATILE SPACE with an area of decking off of the bathroom making this the perfect spot to