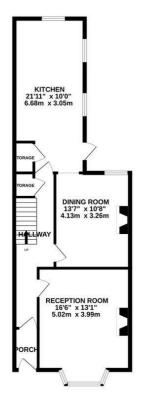

## Quarry Road, Hastings TN34 3SA Offers in excess of £675,000

Simply stunning VICTORIAN HOME set in an attractive PASTEL TERRACE just a short stroll from Alexandra park with far reaching town and sea views. Spanning THREE WELL PROPORTIONED STOREYS, the accommodation here is PRESENTED TO AN EXCELLENT STANDARD with a WEALTH OF ORIGINAL FEATURES to create a charming feel which flows throughout. The BAY FRONTED living space measures 16'6 x 13'1 enjoying a leafy outlook over the front terrace and there is a separate DINING ROOM while the stylish EAT-IN KITCHEN sits at the rear of the property with wooden fitted units, space for a range style oven and an ADDITIONAL LARDER. There are FOUR WELL-PROPORTIONED DOUBLE BEDROOMS arranged over the two upper levels along with a stunning family bathroom which enjoys DOUBLE DOORS leading out to the rear garden. From the front of the property there are FAR REACHING VIEWS across the neighbouring rooftops towards the ENGLISH CHANNEL, whilst benefitting from a PRIVATE PARKING SPACE outside your front door. The garden offers a VERSATILE SPACE with an area of decking off of the bathroom making this the perfect spot to

## TOTAL FLOOR AREA: 1755 sq.ft. (163.0 sq.m.) approx.

Whits every attempt has been made to ensure the accuracy of the floorplan contained here, measurements of doors, windows, comes and any other items are approximate and no responsibility is taken for any error, emission or mis-statement. This plan is for illustrative purposes only and should be used as such by any prospective purchase. The services, systems and appliances shown have not been tested and no guarantee as to their operability or efficiency can be given.