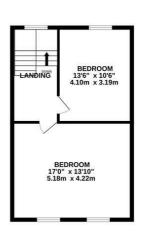

## Quarry Road, Hastings TN34 3SA Offers in excess of £675,000

Simply stunning VICTORIAN HOME set in an attractive PASTEL TERRACE just a short stroll from Alexandra park with far reaching town and sea views. Spanning THREE WELL PROPORTIONED STOREYS, the accommodation here is PRESENTED TO AN EXCELLENT STANDARD with a WEALTH OF ORIGINAL FEATURES to create a charming feel which flows throughout. The BAY FRONTED living space measures 16'6 x 13'1 enjoying a leafy outlook over the front terrace and there is a separate DINING ROOM while the stylish EAT-IN KITCHEN sits at the rear of the property with wooden fitted units, space for a range style oven and an ADDITIONAL LARDER. There are FOUR WELL-PROPORTIONED DOUBLE BEDROOMS arranged over the two upper levels along with a stunning family bathroom which enjoys DOUBLE DOORS leading out to the rear garden. From the front of the property there are FAR REACHING VIEWS across the neighbouring rooftops towards the ENGLISH CHANNEL, whilst benefitting from a PRIVATE PARKING SPACE outside your front door. The garden offers a VERSATILE SPACE with an area of decking off of the bathroom making this the perfect spot to

## TOTAL FLOOR AREA: 1755 sq.ft. (163.0 sq.m.) approx.

Whits every attempt has been made to ensure the accuracy of the floorplan contained here, measurements of doors, windows, comes and any other items are approximate and no responsibility is taken for any error, emission or mis-statement. This plan is for illustrative purposes only and should be used as such by any prospective purchase. The services, systems and appliances shown have not been tested and no guarantee as to their operability or efficiency can be given.