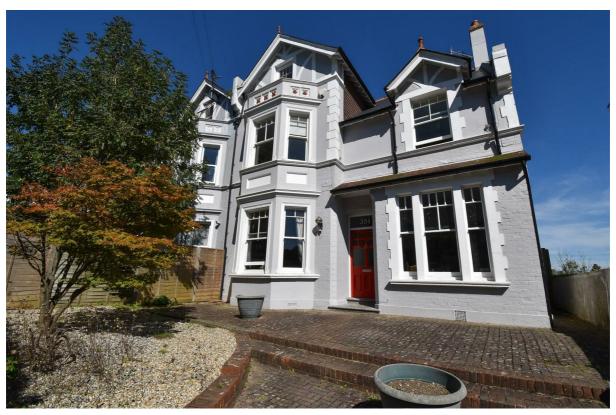

## London Road, St. Leonards-On-Sea TN37 6PA Offers in excess of £625,000

6

3

3

A handsome SIX BEDROOM, DOUBLE-FRONTED, THREE STOREY VICTORIAN HOME set in a central location just a short stroll from Alexandra park, local shops, schools and the hub of St. Leonards On Sea where there are a range of eateries, local shops and a mainline railway station with connections to London. The accommodation here enjoys generous proportions with the ground floor arranged as a BAY FRONTED LIVING ROOM measuring an impressive 18'2 x 13'7 while the FITTED KITCHEN sits at the rear of the property providing ample storage and worktop space. There is a LARGE DINING ROOM which enjoys double doors leading out to the rear garden, an additional study and a SEPARATE UTILITY ROOM with a W/C. The six DOUBLE BEDROOMS span the two upper floors together with THREE BATHROOMS. The first floor houses three of the bedrooms with the main bedroom, currently being used as a reception room and benefitting from a DRESSING ROOM which leads through to an EN SUITE BATHROOM while the further three bedrooms sit on the second floor along with a MODERN KITCHEN and a bathroom creating an ideal space for DUAL ACCOMMODATION