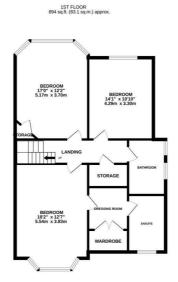

## London Road, St. Leonards-On-Sea TN37 6PA Offers in excess of £625,000

6

3

3

A handsome SIX BEDROOM, DOUBLE-FRONTED, THREE STOREY VICTORIAN HOME set in a central location just a short stroll from Alexandra park, local shops, schools and the hub of St. Leonards On Sea where there are a range of eateries, local shops and a mainline railway station with connections to London. The accommodation here enjoys generous proportions with the ground floor arranged as a BAY FRONTED LIVING ROOM measuring an impressive 18'2 x 13'7 while the FITTED KITCHEN sits at the rear of the property providing ample storage and worktop space. There is a LARGE DINING ROOM which enjoys double doors leading out to the rear garden, an additional study and a SEPARATE UTILITY ROOM with a W/C. The six DOUBLE BEDROOMS span the two upper floors together with THREE BATHROOMS. The first floor houses three of the bedrooms with the main bedroom, currently being used as a reception room and benefitting from a DRESSING ROOM which leads through to an EN SUITE BATHROOM while the further three bedrooms sit on the second floor along with a MODERN KITCHEN and a bathroom creating an ideal space for DUAL ACCOMMODATION

TOTAL FLOOR AREA: 2625 sq.ft. (243.9 sq.m.) approx.

Whilst every attempt has been made to ensure the accuracy of the Booplan contained here, measurements of droors, admission or mis-statement. This plan is for illustrative purposes only and should be used as such by any prospective purchaser. The services, systems and applicances shown have not been tested and no guarantee as to their operatinity or efficiency can be given.