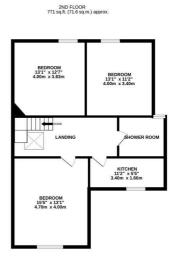

## London Road, St. Leonards-On-Sea TN37 6PA Offers in excess of £625,000

6

3

3

A handsome SIX BEDROOM, DOUBLE-FRONTED, THREE STOREY VICTORIAN HOME set in a central location just a short stroll from Alexandra park, local shops, schools and the hub of St. Leonards On Sea where there are a range of eateries, local shops and a mainline railway station with connections to London. The accommodation here enjoys generous proportions with the ground floor arranged as a BAY FRONTED LIVING ROOM measuring an impressive 18'2 x 13'7 while the FITTED KITCHEN sits at the rear of the property providing ample storage and worktop space. There is a LARGE DINING ROOM which enjoys double doors leading out to the rear garden, an additional study and a SEPARATE UTILITY ROOM with a W/C. The six DOUBLE BEDROOMS span the two upper floors together with THREE BATHROOMS. The first floor houses three of the bedrooms with the main bedroom, currently being used as a reception room and benefitting from a DRESSING ROOM which leads through to an EN SUITE BATHROOM while the further three bedrooms sit on the second floor along with a MODERN KITCHEN and a bathroom creating an ideal space for DUAL ACCOMMODATION

TOTAL FLOOR AREA: 2625 sq.ft. (243.9 sq.m.) approx.

Whilst every attempt has been made to ensure the accuracy of the Booplan contained here, measurements of droors, admission or mis-statement. This plan is for illustrative purposes only and should be used as such by any prospective purchaser. The services, systems and applicances shown have not been tested and no guarantee as to their operatinity or efficiency can be given.