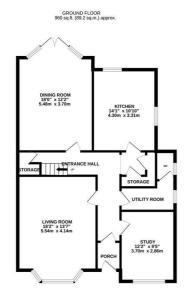

## London Road, St. Leonards-On-Sea TN37 6PA Offers in excess of £625,000

6

3

3

A handsome SIX BEDROOM, DOUBLE-FRONTED, THREE STOREY VICTORIAN HOME set in a central location just a short stroll from Alexandra park, local shops, schools and the hub of St. Leonards On Sea where there are a range of eateries, local shops and a mainline railway station with connections to London. The accommodation here enjoys generous proportions with the ground floor arranged as a BAY FRONTED LIVING ROOM measuring an impressive 18'2 x 13'7 while the FITTED KITCHEN sits at the rear of the property providing ample storage and worktop space. There is a LARGE DINING ROOM which enjoys double doors leading out to the rear garden, an additional study and a SEPARATE UTILITY ROOM with a W/C. The six DOUBLE BEDROOMS span the two upper floors together with THREE BATHROOMS. The first floor houses three of the bedrooms with the main bedroom, currently being used as a reception room and benefitting from a DRESSING ROOM which leads through to an EN SUITE BATHROOM while the further three bedrooms sit on the second floor along with a MODERN KITCHEN and a bathroom creating an ideal space for DUAL ACCOMMODATION

TOTAL FLOOR AREA: 2625 sq.ft. (243.9 sq.m.) approx.

Whilst every attempt has been made to ensure the accuracy of the Booplan contained here, measurements of droors, admission or mis-statement. This plan is for illustrative purposes only and should be used as such by any prospective purchaser. The services, systems and applicances shown have not been tested and no guarantee as to their operatinity or efficiency can be given.