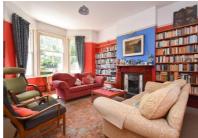

## London Road, St. Leonards-On-Sea TN37 6PA Offers in excess of £625,000

6

3

3

A handsome SIX BEDROOM, DOUBLE-FRONTED, THREE STOREY VICTORIAN HOME set in a central location just a short stroll from Alexandra park, local shops, schools and the hub of St. Leonards On Sea where there are a range of eateries, local shops and a mainline railway station with connections to London. The accommodation here enjoys generous proportions with the ground floor arranged as a BAY FRONTED LIVING ROOM measuring an impressive 18'2 x 13'7 while the FITTED KITCHEN sits at the rear of the property providing ample storage and worktop space. There is a LARGE DINING ROOM which enjoys double doors leading out to the rear garden, an additional study and a SEPARATE UTILITY ROOM with a W/C. The six DOUBLE BEDROOMS span the two upper floors together with THREE BATHROOMS. The first floor houses three of the bedrooms with the main bedroom, currently being used as a reception room and benefitting from a DRESSING ROOM which leads through to an EN SUITE BATHROOM while the further three bedrooms sit on the second floor along with a MODERN KITCHEN and a bathroom creating an ideal space for DUAL ACCOMMODATION