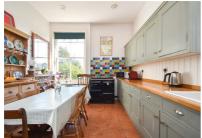

## London Road, St. Leonards-On-Sea TN37 6PA Offers in excess of £625,000

6

3

3

A handsome SIX BEDROOM, DOUBLE-FRONTED, THREE STOREY VICTORIAN HOME set in a central location just a short stroll from Alexandra park, local shops, schools and the hub of St. Leonards On Sea where there are a range of eateries, local shops and a mainline railway station with connections to London. The accommodation here enjoys generous proportions with the ground floor arranged as a BAY FRONTED LIVING ROOM measuring an impressive 18'2 x 13'7 while the FITTED KITCHEN sits at the rear of the property providing ample storage and worktop space. There is a LARGE DINING ROOM which enjoys double doors leading out to the rear garden, an additional study and a SEPARATE UTILITY ROOM with a W/C. The six DOUBLE BEDROOMS span the two upper floors together with THREE BATHROOMS. The first floor houses three of the bedrooms with the main bedroom, currently being used as a reception room and benefitting from a DRESSING ROOM which leads through to an EN SUITE BATHROOM while the further three bedrooms sit on the second floor along with a MODERN KITCHEN and a bathroom creating an ideal space for DUAL ACCOMMODATION