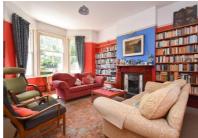

## London Road, St. Leonards-On-Sea TN37 6PA Offers in excess of £645,000

6

3

A handsome SIX BEDROOM, DOUBLE-FRONTED, THREE STOREY VICTORIAN HOME set in a central location just a short stroll from Alexandra park, local shops, schools and the hub of St. Leonards On Sea where there are a range of eateries, local shops and a mainline railway station with connections to London. The accommodation here enjoys generous proportions with the ground floor arranged as a BAY FRONTED LIVING ROOM measuring an impressive 18'2 x 13'7 while the FITTED KITCHEN sits at the rear of the property providing ample storage and worktop space. There is a LARGE DINING ROOM which enjoys double doors leading out to the rear garden, an additional study and a SEPARATE UTILITY ROOM with a W/C. The six DOUBLE BEDROOMS span the two upper floors together with THREE BATHROOMS. The first floor houses three of the bedrooms with the main bedroom, currently being used as a reception room and benefitting from a DRESSING ROOM which leads through to an EN SUITE BATHROOM while the further three bedrooms sit on the second floor along with a MODERN KITCHEN and a bathroom creating an ideal space for DUAL ACCOMMODATION