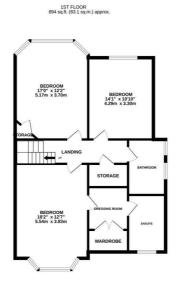

## London Road, St. Leonards-On-Sea TN37 6PA Offers in excess of £645,000

6

3

A handsome SIX BEDROOM, DOUBLE-FRONTED, THREE STOREY VICTORIAN HOME set in a central location just a short stroll from Alexandra park, local shops, schools and the hub of St. Leonards On Sea where there are a range of eateries, local shops and a mainline railway station with connections to London. The accommodation here enjoys generous proportions with the ground floor arranged as a BAY FRONTED LIVING ROOM measuring an impressive 18'2 x 13'7 while the FITTED KITCHEN sits at the rear of the property providing ample storage and worktop space. There is a LARGE DINING ROOM which enjoys double doors leading out to the rear garden, an additional study and a SEPARATE UTILITY ROOM with a W/C. The six DOUBLE BEDROOMS span the two upper floors together with THREE BATHROOMS. The first floor houses three of the bedrooms with the main bedroom, currently being used as a reception room and benefitting from a DRESSING ROOM which leads through to an EN SUITE BATHROOM while the further three bedrooms sit on the second floor along with a MODERN KITCHEN and a bathroom creating an ideal space for DUAL ACCOMMODATION

TOTAL FLOOR AREA: 2625 sq.ft. (243.9 sq.m.) approx.

Whilst every attempt has been made to ensure the accuracy of the Booplan contained here, measurements of droors, admission or mis-statement. This plan is for illustrative purposes only and should be used as such by any prospective purchaser. The services, systems and applicances shown have not been tested and no guarantee as to their operatinity or efficiency can be given.