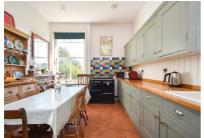

## London Road, St. Leonards-On-Sea TN37 6PA Offers in excess of £645,000

6

3

A handsome SIX BEDROOM, DOUBLE-FRONTED, THREE STOREY VICTORIAN HOME set in a central location just a short stroll from Alexandra park, local shops, schools and the hub of St. Leonards On Sea where there are a range of eateries, local shops and a mainline railway station with connections to London. The accommodation here enjoys generous proportions with the ground floor arranged as a BAY FRONTED LIVING ROOM measuring an impressive 18'2 x 13'7 while the FITTED KITCHEN sits at the rear of the property providing ample storage and worktop space. There is a LARGE DINING ROOM which enjoys double doors leading out to the rear garden, an additional study and a SEPARATE UTILITY ROOM with a W/C. The six DOUBLE BEDROOMS span the two upper floors together with THREE BATHROOMS. The first floor houses three of the bedrooms with the main bedroom, currently being used as a reception room and benefitting from a DRESSING ROOM which leads through to an EN SUITE BATHROOM while the further three bedrooms sit on the second floor along with a MODERN KITCHEN and a bathroom creating an ideal space for DUAL ACCOMMODATION