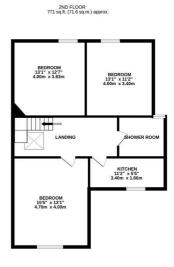

## London Road, St. Leonards-On-Sea TN37 6PA Offers in excess of £645,000

6

3

A handsome SIX BEDROOM, DOUBLE-FRONTED, THREE STOREY VICTORIAN HOME set in a central location just a short stroll from Alexandra park, local shops, schools and the hub of St. Leonards On Sea where there are a range of eateries, local shops and a mainline railway station with connections to London. The accommodation here enjoys generous proportions with the ground floor arranged as a BAY FRONTED LIVING ROOM measuring an impressive 18'2 x 13'7 while the FITTED KITCHEN sits at the rear of the property providing ample storage and worktop space. There is a LARGE DINING ROOM which enjoys double doors leading out to the rear garden, an additional study and a SEPARATE UTILITY ROOM with a W/C. The six DOUBLE BEDROOMS span the two upper floors together with THREE BATHROOMS. The first floor houses three of the bedrooms with the main bedroom, currently being used as a reception room and benefitting from a DRESSING ROOM which leads through to an EN SUITE BATHROOM while the further three bedrooms sit on the second floor along with a MODERN KITCHEN and a bathroom creating an ideal space for DUAL ACCOMMODATION

TOTAL FLOOR AREA: 2625 sq.ft. (243.9 sq.m.) approx.

Whilst every attempt has been made to ensure the accuracy of the Booplan contained here, measurements of droors, admission or mis-statement. This plan is for illustrative purposes only and should be used as such by any prospective purchaser. The services, systems and applicances shown have not been tested and no guarantee as to their operatinity or efficiency can be given.