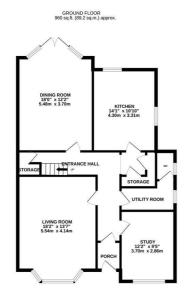

## London Road, St. Leonards-On-Sea TN37 6PA Offers in excess of £645,000

6

3

A handsome SIX BEDROOM, DOUBLE-FRONTED, THREE STOREY VICTORIAN HOME set in a central location just a short stroll from Alexandra park, local shops, schools and the hub of St. Leonards On Sea where there are a range of eateries, local shops and a mainline railway station with connections to London. The accommodation here enjoys generous proportions with the ground floor arranged as a BAY FRONTED LIVING ROOM measuring an impressive 18'2 x 13'7 while the FITTED KITCHEN sits at the rear of the property providing ample storage and worktop space. There is a LARGE DINING ROOM which enjoys double doors leading out to the rear garden, an additional study and a SEPARATE UTILITY ROOM with a W/C. The six DOUBLE BEDROOMS span the two upper floors together with THREE BATHROOMS. The first floor houses three of the bedrooms with the main bedroom, currently being used as a reception room and benefitting from a DRESSING ROOM which leads through to an EN SUITE BATHROOM while the further three bedrooms sit on the second floor along with a MODERN KITCHEN and a bathroom creating an ideal space for DUAL ACCOMMODATION

TOTAL FLOOR AREA: 2625 sq.ft. (243.9 sq.m.) approx.

Whilst every attempt has been made to ensure the accuracy of the Booplan contained here, measurements of droors, admission or mis-statement. This plan is for illustrative purposes only and should be used as such by any prospective purchaser. The services, systems and applicances shown have not been tested and no guarantee as to their operatinity or efficiency can be given.