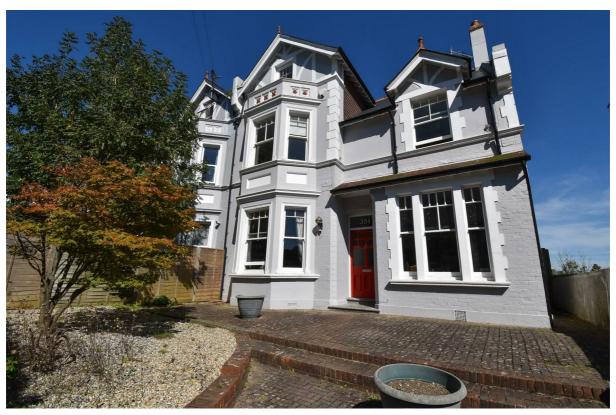

## London Road, St. Leonards-On-Sea TN37 6PA Offers in excess of £645,000

6

3

A handsome SIX BEDROOM, DOUBLE-FRONTED, THREE STOREY VICTORIAN HOME set in a central location just a short stroll from Alexandra park, local shops, schools and the hub of St. Leonards On Sea where there are a range of eateries, local shops and a mainline railway station with connections to London. The accommodation here enjoys generous proportions with the ground floor arranged as a BAY FRONTED LIVING ROOM measuring an impressive 18'2 x 13'7 while the FITTED KITCHEN sits at the rear of the property providing ample storage and worktop space. There is a LARGE DINING ROOM which enjoys double doors leading out to the rear garden, an additional study and a SEPARATE UTILITY ROOM with a W/C. The six DOUBLE BEDROOMS span the two upper floors together with THREE BATHROOMS. The first floor houses three of the bedrooms with the main bedroom, currently being used as a reception room and benefitting from a DRESSING ROOM which leads through to an EN SUITE BATHROOM while the further three bedrooms sit on the second floor along with a MODERN KITCHEN and a bathroom creating an ideal space for DUAL ACCOMMODATION