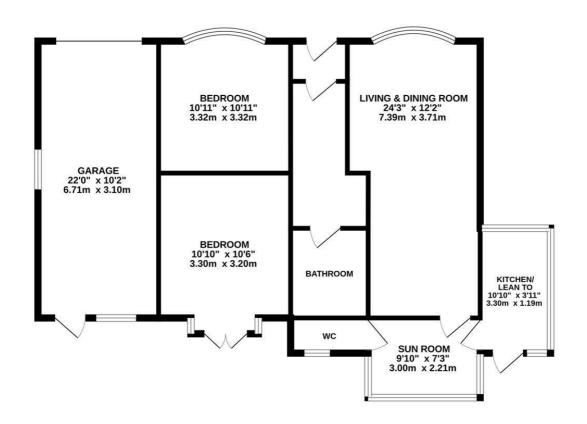

## GROUND FLOOR 986 sq.ft. (91.6 sq.m.) approx.

## TOTAL FLOOR AREA: 986 sq.ft. (91.6 sq.m.) approx.

writes every attempt has been made to ensure the accuracy of the hootpan contained neter, measurements of doors, windows, rooms and any other items are approximate and not responsibility is taken for any error, omission or mis-statement. This plan is for illustrative purposes only and should be used as such by any prospective purchaser. The services, systems and appliances shown have not been tested and no guarantee as to their operability or efficiency can be given.

## First Avenue, Bexhill-On-Sea TN40 2PL Offers in excess of £300,000

A spacious two bedroom DETACHED BUNGALOW with a garage, parking and approved Planning Permission to extend and create two additional bedrooms. It's enviably located within easy reach of local shops, good transport links and Ravenside retail Park. Bexhill town centre is just a short drive away offering additional shopping facilities, a mainline railway station and beach. The accommodation here is in need of refurbishment OFFERING HUGE SCOPE FOR POTENTIAL, it's arranged as a bay fronted living and dining room which leads through to the sun room which in turn leads through to the kitchen/lean to. There are TWO DOUBLE BEDROOMS together with a family bathroom. Externally the garden is mainly laid to lawn and at the front of the property there is a driveway leading to the GARAGE. Being sold with NO ONWARD CHAIN.