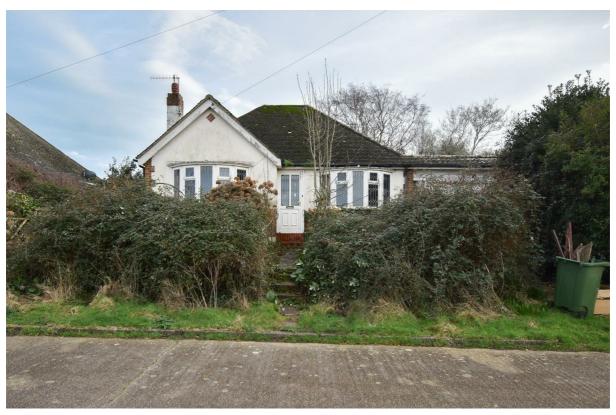

## First Avenue, Bexhill-On-Sea TN40 2PL Offers in excess of £300,000

A spacious two bedroom DETACHED BUNGALOW with a garage, parking and approved Planning Permission to extend and create two additional bedrooms. It's enviably located within easy reach of local shops, good transport links and Ravenside retail Park. Bexhill town centre is just a short drive away offering additional shopping facilities, a mainline railway station and beach. The accommodation here is in need of refurbishment OFFERING HUGE SCOPE FOR POTENTIAL, it's arranged as a bay fronted living and dining room which leads through to the sun room which in turn leads through to the kitchen/lean to. There are TWO DOUBLE BEDROOMS together with a family bathroom. Externally the garden is mainly laid to lawn and at the front of the property there is a driveway leading to the GARAGE. Being sold with NO ONWARD CHAIN.