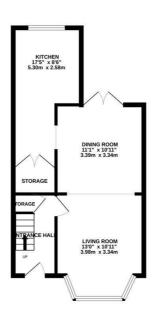

## Elphinstone Avenue, Hastings TN34 2DJ Offers in excess of £300,000

3

2

1

Spacious three bedroom SEMI-DETACHED HOUSE with OFF ROAD PARKING positioned in a sought after BLACKLANDS LOCATION. It's positioned within close proximity of popular Primary Schools, Alexandra Park, Hastings Town Centre and a short walk from Ore railway station. The accommodation here is arranged as a BAY FRONTED LIVING SPACE which is open to the DINING ROOM and enjoys double doors leading out to the rear garden creating a bright DUAL ASPECT SPACE. The MODERN FITTED KITCHEN is separate and offers ample storage and worktop space. The first floor houses three bedrooms, two of which are GENEROUS DOUBLE ROOMS with the main bedroom enjoying a bay fronted aspect together with a STYLISH FAMILY BATHROOM where there is a bath with shower and screen over. The rear garden is a particular feature here, it offers a large patio space where there is access to the lower ground floor which houses an additional utility space that could also be used as a HOME OFFICE, followed by a separate EXPANSE OF LAWN. Being sold with NO ONWARD CHAIN this fantastic property would make the PERFECT FAMILY HOME and is not to be missed.

TOTAL FLOOR AREA: 990 sq.ft. (92.0 sq.m.) approx.

Whilst every attempt has been made to ensure the accuracy of the floorplan contained in the contained of a floory, enforced, normal many entire of floory, enforced, normal many entire or floory, enforced, normal ending of the contained in the contained of the contained in the contained in the contained of the contained in the c