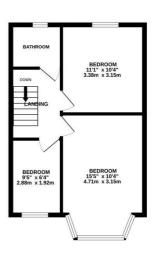

## Elphinstone Avenue, Hastings TN34 2DJ Offers in excess of £300,000

3

2

1

Spacious three bedroom SEMI-DETACHED HOUSE with OFF ROAD PARKING positioned in a sought after BLACKLANDS LOCATION. It's positioned within close proximity of popular Primary Schools, Alexandra Park, Hastings Town Centre and a short walk from Ore railway station. The accommodation here is arranged as a BAY FRONTED LIVING SPACE which is open to the DINING ROOM and enjoys double doors leading out to the rear garden creating a bright DUAL ASPECT SPACE. The MODERN FITTED KITCHEN is separate and offers ample storage and worktop space. The first floor houses three bedrooms, two of which are GENEROUS DOUBLE ROOMS with the main bedroom enjoying a bay fronted aspect together with a STYLISH FAMILY BATHROOM where there is a bath with shower and screen over. The rear garden is a particular feature here, it offers a large patio space where there is access to the lower ground floor which houses an additional utility space that could also be used as a HOME OFFICE, followed by a separate EXPANSE OF LAWN. Being sold with NO ONWARD CHAIN this fantastic property would make the PERFECT FAMILY HOME and is not to be missed.

TOTAL FLOOR AREA: 990 sq.ft. (92.0 sq.m.) approx.

Whilst every attempt has been made to ensure the accuracy of the floorplan contained in the contained of a floory, enforced, normal many entire of floory, enforced, normal many entire or floory, enforced, normal ending of the contained in the contained of the contained in the contained in the contained of the contained in the c