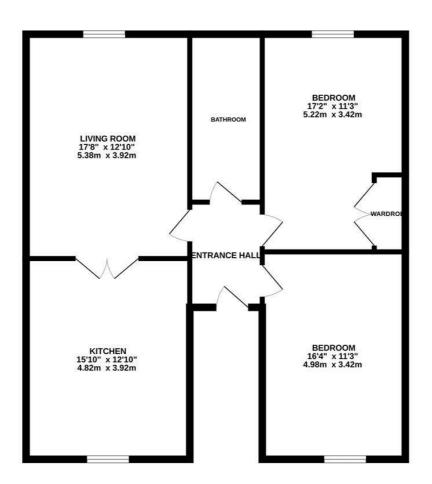

TOTAL FLOOR AREA: 928 sq.ft. (86.2 sq.m.) approx. White every attempt has been made to ensure the accuracy of the floorplan contained here, measurements of doors, window, this taken for any enryce of doors, window, taken for any enryce prospective purchase: The services, systems and applications shown have not been tested and no guarantee as to the operating or efforcing on the first manual and no guarantee as to the operating or efforcing on the first manual and no guarantee as to the operating or efforcing on the first manual and no guarantee as to the operating or efforcing on the first manual and no guarantee as to the operating or efforcing on the first manual and no guarantee as to the operating or efforcing on the first manual and no guarantee as to the operating or efforcing on the first manual and no guarantee as to the operating or efforcing on the first manual and no guarantee as to the operating or efforcing on the first manual and no guarantee as to the operating or efforcing on the first manual and the second of the operation of the

GROUND FLOOR 928 sq.ft. (86.2 sq.m.) approx.