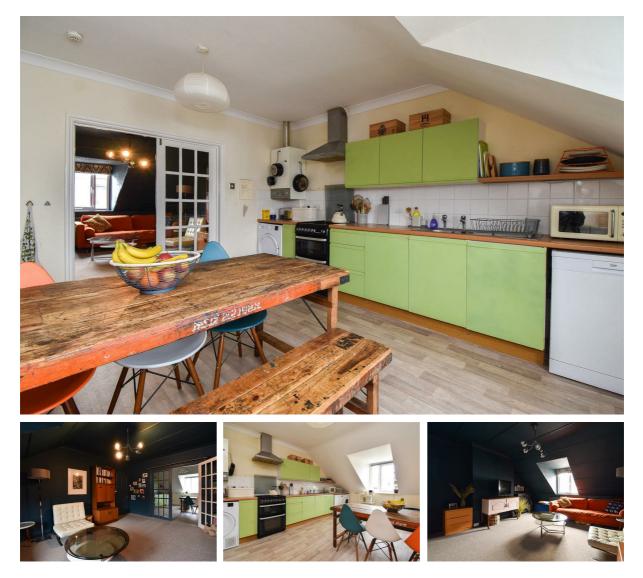

## Stockleigh Road, St. Leonards-On-Sea TN38 0JP Offers in excess of £250,000

A stylish TWO BEDROOM APARTMENT set on the top floor of this PERIOD RESIDENCE with an area of COURTYARD GARDEN. It's enviably positioned just a short stroll from the hub of St. Leonards on Sea where there are a range of local stores, award winning eateries, the beach and a mainline railway station with connections to London. The accommodation here is arranged as LARGE LIVING ROOM which enjoys DOUBLE DOORS leading through to the generous EAT-IN KITCHEN which provides ample storage space and plenty of room for a full dining table. There are two WELL PROPORTIONED DOUBLE BEDROOMS with the main bedroom benefitting from BUILT-IN STORAGE together with a STYLISH FAMILY BATHROOM where there is a bath with shower over. There is also an ADDITIONAL LOFT SPACE perfect for storage. To the front of the property there is a LOW-MAINTENANCE courtyard garden which enjoys an area of artificial lawn and flower beds. Being sold with a SHARE OF FREEHOLD, this fantastic property would make the perfect seaside retreat and is not to be missed.