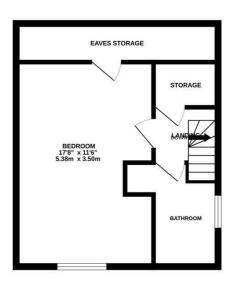

## TOP FLOOR 365 sq.ft. (33.9 sq.m.) approx.

TOTAL FLOOR AREA: 808 sq.ft. (75.1 sq.m.) approx.

yeary sitering has been rade to ensure the accuracy of the floorplan contained here, measuremetes is, subdown, considered levely meles of the state o