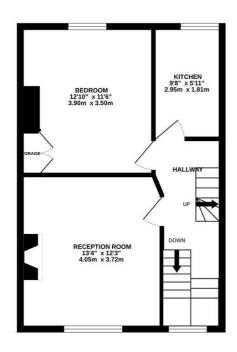

ctly placed to enjoy LIFE BY THE SEA. The accommodation here is arranged as a BRIGHT LIVING ROOM which enjoys a rear aspect and a FEATURE FIREPLACE while the FITTED KITCHEN is separate and provides ample storage space. There is one double bedroom on this floor which is currently being used as a dining room while the first floor houses the WELL PROPORTIONED principle bedroom which relishes FAR REACHING SEA VIEWS across the neighbouring rooftops, together with a FAMILY BATHROOM where there is a bath and separate shower cubicle. Set in a SOUGHT AFTER LOCATION, this fantastic property would make the PERFECT SEASIDE RETREAT and as you are within close proximity to both Hastings old town and town centre.

FIRST FLOOR 443 sq.ft. (41.2 sq.m.) approx.

## TOP FLOOR 365 sq.ft. (33.9 sq.m.) approx.





TOTAL FLOOR AREA: 808 sq.ft. (75.1 sq.m.) approx.

yeary sitering has been rade to ensure the accuracy of the floorplan contained here, measuremetes is, subdown, considered levely meles of the state o