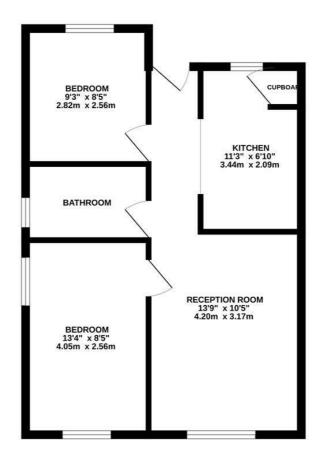

## TOP FLOOR 495 sq.ft. (46.0 sq.m.) approx.

TOTAL FLOOR AREA: 495 sq.ft. (46.0 sq.m.) approx.

Whist every attempt has been made to ensure the accuracy of the floorplan contained here, measurements of doors, windows, comma and any other terms are approximate and no responsibility to stein first any error, omission or met-steement. This plan is not floatinghey purpose only and should be used as such by any prospective purchaser. The term of the steement is not to the properties of the steement is not the steement in the steement in the steement is not the steement in the steement in the steement is not the steement in the steement in the steement is not the steement in the steement is not the steement in the steement in the steement is not the steement in the steement in the steement is not the steement in the steement is not the steement in the steement is not the steement in the steement in the steement is not the steement in the steement is not the steement in the steement is not the steement in the steement in the steement is not the steement in the steement is not the steement in the steement is not the steement in the steement in the steement is not the steement in the steement is not the steement in the steem