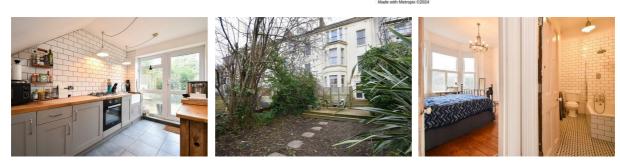

## Anglesea Terrace, St. Leonards-On-Sea TN38 OQS Offers in excess of £300,000

Exquisite ONE BEDROOM GARDEN APARTMENT set on the GROUND FLOOR of this attractive residence in a LEAFY ST LEONARDS street, adjacent to Gensing Gardens. It's ideally located just a short stroll into the hub of St. Leonards where there is a mainline railway station, local shops and award winning eateries making it perfectly placed for LIFE BY THE SEA. The generous accommodation here is BEAUTIFULLY PRESENTED throughout and enjoys a WEALTH OF PERIOD FEATURES including wooden floorboards and original sash windows. The GRAND LIVING ROOM relishes a feature fireplace and a full height bay window framing the BEAUTIFUL OUTLOOK across Gensing Gardens while the separate kitchen sit at the rear of the property offering access out to the rear garden. The impressive bedroom measures 15'2 × 14'3 and features a BUILT IN WARDROBE together with a STYLISH BATHROOM where there is a bath with shower and screen over. The rear garden offers a raised area of decking off of the kitchen making this the perfect spot to DINE AL-FRESCO followed by an expanse of lawn housing a fully insulated GARDEN STUDIO fitted with