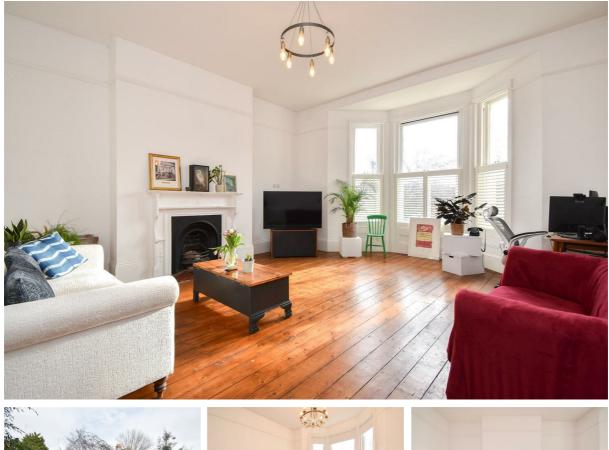

## Anglesea Terrace, St. Leonards-On-Sea TN38 OQS Offers in excess of £300,000

Exquisite ONE BEDROOM GARDEN APARTMENT set on the GROUND FLOOR of this attractive residence in a LEAFY ST LEONARDS street, adjacent to Gensing Gardens. It's ideally located just a short stroll into the hub of St. Leonards where there is a mainline railway station, local shops and award winning eateries making it perfectly placed for LIFE BY THE SEA. The generous accommodation here is BEAUTIFULLY PRESENTED throughout and enjoys a WEALTH OF PERIOD FEATURES including wooden floorboards and original sash windows. The GRAND LIVING ROOM relishes a feature fireplace and a full height bay window framing the BEAUTIFUL OUTLOOK across Gensing Gardens while the separate kitchen sit at the rear of the property offering access out to the rear garden. The impressive bedroom measures 15'2 × 14'3 and features a BUILT IN WARDROBE together with a STYLISH BATHROOM where there is a bath with shower and screen over. The rear garden offers a raised area of decking off of the kitchen making this the perfect spot to DINE AL-FRESCO followed by an expanse of lawn housing a fully insulated GARDEN STUDIO fitted with