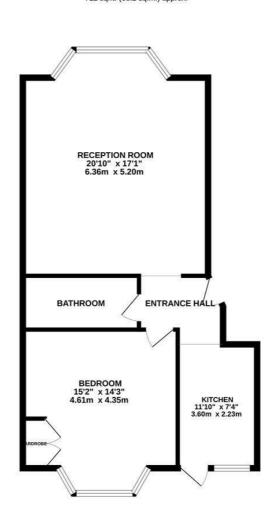

TOTAL FLOOR AREA: 712 sq.ft. (66.2 sq.m.) approx. Whilst every attempt has been made to ensure the accuracy of the fooplan costained here, measurements of doors, window, norms and any other man are approximate and no responsible taken for any enmostion or mis-statement. This plan is for illustrative purposes only and bound be used as suited by any projective purchase. This plan is not illustrative contract and no responsible taken for any entities and the statement. This plan is not illustrative contract and no responsible projective purchase. This taken the responsible or discover on the given.

GROUND FLOOR 712 sq.ft. (66.2 sq.m.) approx.