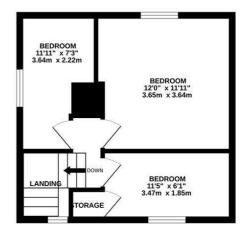

TOTAL FLOOR AREA: 727 sq.ft. (67.5 sq.m.) approx. While very attempt has been made to ensure the accuracy of the floreyban contained here, measurements of doors, vindoors, corons and any other terms are approximate and no responsibility is taken for any error, omission or mis-statement. This plan is tor illustrative purposes only and should be used as such by any prospective purchaser. The services, systems and applicance shown have not been tested and no guarantee as to their operating or efficiency can be given. Made vitil Metropic 20204