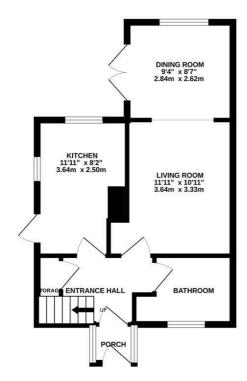

TOTAL FLOOR AREA: 727 sq.ft. (67.5 sq.m.) approx. While very attempt has been made to ensure the accuracy of the floreyban contained here, measurements of doors, vindoors, corons and any other terms are approximate and no responsibility is taken for any error, omission or mis-statement. This plan is tor illustrative purposes only and should be used as such by any prospective purchaser. The services, systems and applicance shown have not been tested and no guarantee as to their operating or efficiency can be given. Made vitil Metropic 20204