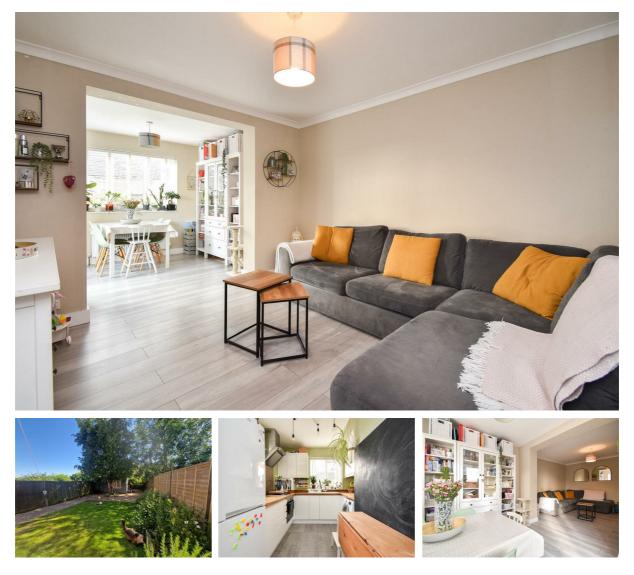

## Ormerod Avenue, St. Leonards-On-Sea TN38 9LN Offers in excess of £275,000

A beautifully presented three bedroom END OF TERRACE HOUSE with OFF ROAD PARKING set close to local shops, schools and good transport links. This EXTENDED ACCOMMODATION is arranged as a bright OPEN PLAN LIVING SPACE which offers plenty of space for a full dining table and enjoys DOUBLE DOORS leading out to the rear garden while the MODERN FITTED KITCHEN is separate and provides ample storage space. There is also a STYLISH FAMILY BATHROOM on this floor and the first floor houses three bedrooms with the bedroom to the front benefitting from BUILT-IN STORAGE. The rear garden is a particular feature here, it offers an area of patio off of the living space making this the perfect spot to DINE AL-FRESCO followed by a GENEROUS EXPANSE OF LAWN housing a handy STORAGE SHED while to the front of the property there is a DRIVEWAY providing off road parking for multiple vehicles. Set in a CONVENIENT LOCATION, this property would make the PERFECT FAMILY HOME is not to be missed.