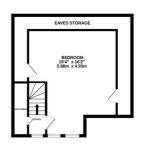

 GROUND FLOOR
 FIRST FLOOR
 1ST FLOOR

 1206 sq.ft, (12.0 sq.m.) approx.
 785 sq.ft. (7.30 sq.m.) approx.
 446 sq.ft. (4.6 sq.m.) approx.

## TOTAL FLOOR AREA: 2439 sq.ft. (226.6 sq.m.) approx.

Whilst every attempt has been made to ensure the accuracy of the floorplan contained here, measurements of doors, vindows, comos and any other items are approximate and no responsibility is taken for any error, omission or mis-statement. This plan is for illustrative purposes only and should be used as such by any prospective purchaser. The services, systems and appliances shown have not been tested and no guarantee as to their operability or efficiency, can be given.