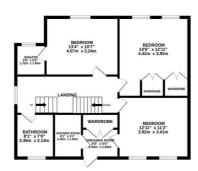

 GROUND FLOOR
 FIRST FLOOR
 1ST FLOOR

 1206 sq.ft, (12.0 sq.m.) approx.
 785 sq.ft. (7.30 sq.m.) approx.
 446 sq.ft. (4.6 sq.m.) approx.

## TOTAL FLOOR AREA: 2439 sq.ft. (226.6 sq.m.) approx.

Whilst every attempt has been made to ensure the accuracy of the floorplan contained here, measurements of doors, vindows, comos and any other items are approximate and no responsibility is taken for any error, omission or mis-statement. This plan is for illustrative purposes only and should be used as such by any prospective purchaser. The services, systems and appliances shown have not been tested and no guarantee as to their operability or efficiency, can be given.