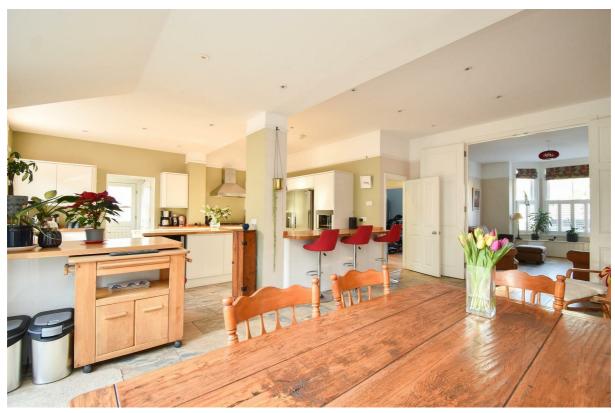

## Fearon Road, Hastings TN34 2DL Offers in excess of £700,000

4

3

3

An exceptional four bedroom DETACHED FAMILY HOME situated in a FAVOURED BLACKLANDS LOCATION within easy walking distance to Alexandra Park, local schools and good bus routes. This attractive property was CONSTRUCTED IN 2014 to replicate the design of a Victorian Villa; it seamlessly combines the AESTHETICS OF A PERIOD PROPERTY with the PRACTICALITY AND WARMTH OF A NEW BUILD. Spanning three storeys, the accommodation here is beautifully presented and enjoys impressive proportions. You enter in to a welcoming porch with a large entrance hall beyond leading to a charming living room featuring a bay fronted window and brick fireplace fitted with a WOOD BURNING STOVE. The OPEN PLAN KITCHEN AND DINING SPACE spans the rear of the property measuring 25'2 x 21'3, with bi-folding doors leading out to the rear garden. The kitchen is fitted with contemporary high gloss units and has a large central island and SEPARATE UTILITY ROOM. There is an additional reception room, a handy downstairs cloakroom and the ground floor benefits from UNDERFLOOR HEATING throughout. On the first floor there are three