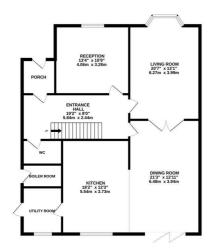

 GROUND FLOOR
 FIRST FLOOR
 1ST FLOOR

 1206 sq.ft, (12.0 sq.m.) approx.
 785 sq.ft. (7.30 sq.m.) approx.
 446 sq.ft. (4.6 sq.m.) approx.

## TOTAL FLOOR AREA: 2439 sq.ft. (226.6 sq.m.) approx.

Whilst every attempt has been made to ensure the accuracy of the floorplan contained here, measurements of doors, vindows, comos and any other items are approximate and no responsibility is taken for any error, omission or mis-statement. This plan is for illustrative purposes only and should be used as such by any prospective purchaser. The services, systems and appliances shown have not been tested and no guarantee as to their operability or efficiency, can be given.