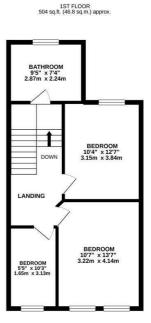

## Tower Road, St. Leonards-On-Sea TN37 6JE Offers in excess of £435,000

5

2

C

Simply stunning three storey, FIVE BEDROOM HOUSE set close to Alexandra Park, local shops and central St. Leonards where there is a mainline railway station, award winning eateries and galleries. The accommodation here is PRESENTED TO AN EXCEPTIONAL STANDARD with LUXURY FITTINGS and provides a versatile layout. On the lower level there is a BAY FRONTED LIVING ROOM which enjoys a front aspect while the OPEN PLAN KITCHEN AND DINING SPACE sit at the rear with BI-FOLDING DOORS opening on to the rear garden. The CONTEMPORARY KITCHEN units feature contrasts stone worktops and integrated appliances offering ample storage space. There is also a handy downstairs cloakroom on this floor. On the entrance level there are two double bedrooms with one currently being used as a second reception room along with a UTILITY ROOM and cloakroom. The upper floor houses a further three bedrooms and a STYLISH FAMILY BATHROOM where there is a panelled bath and a separate shower enclosure. Set in a central location this fantastic property would make the PERFECT FAMILY HOME and is not to be missed.

TOTAL FLOOR AREA: 1659 sq.ft. (154.2 sq.m.) approx.

White every attemp has been made to ensure the accuracy of the floorpian certained here, measurements of doors, windows, comes and any other times are approximate and nor responsibility is started for any entry, omission or mis-statement. The plan is for illustrative purposes only and should be used as such by any prospective purchaser. The services, systems and applicances shown have not been tested and no guarantee as to their operability or efficiency can be given.