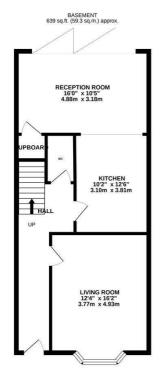

## Tower Road, St. Leonards-On-Sea TN37 6JE Offers in excess of £435,000

5

2

C

Simply stunning three storey, FIVE BEDROOM HOUSE set close to Alexandra Park, local shops and central St. Leonards where there is a mainline railway station, award winning eateries and galleries. The accommodation here is PRESENTED TO AN EXCEPTIONAL STANDARD with LUXURY FITTINGS and provides a versatile layout. On the lower level there is a BAY FRONTED LIVING ROOM which enjoys a front aspect while the OPEN PLAN KITCHEN AND DINING SPACE sit at the rear with BI-FOLDING DOORS opening on to the rear garden. The CONTEMPORARY KITCHEN units feature contrasts stone worktops and integrated appliances offering ample storage space. There is also a handy downstairs cloakroom on this floor. On the entrance level there are two double bedrooms with one currently being used as a second reception room along with a UTILITY ROOM and cloakroom. The upper floor houses a further three bedrooms and a STYLISH FAMILY BATHROOM where there is a panelled bath and a separate shower enclosure. Set in a central location this fantastic property would make the PERFECT FAMILY HOME and is not to be missed.

TOTAL FLOOR AREA: 1659 sq.ft. (154.2 sq.m.) approx.

White every attemp has been made to ensure the accuracy of the floorpian certained here, measurements of doors, windows, comes and any other times are approximate and nor responsibility is started for any entry, omission or mis-statement. The plan is for illustrative purposes only and should be used as such by any prospective purchaser. The services, systems and applicances shown have not been tested and no guarantee as to their operability or efficiency can be given.