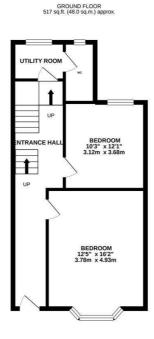

## Tower Road, St. Leonards-On-Sea TN37 6JE Offers in excess of £435,000

5

2

C

Simply stunning three storey, FIVE BEDROOM HOUSE set close to Alexandra Park, local shops and central St. Leonards where there is a mainline railway station, award winning eateries and galleries. The accommodation here is PRESENTED TO AN EXCEPTIONAL STANDARD with LUXURY FITTINGS and provides a versatile layout. On the lower level there is a BAY FRONTED LIVING ROOM which enjoys a front aspect while the OPEN PLAN KITCHEN AND DINING SPACE sit at the rear with BI-FOLDING DOORS opening on to the rear garden. The CONTEMPORARY KITCHEN units feature contrasts stone worktops and integrated appliances offering ample storage space. There is also a handy downstairs cloakroom on this floor. On the entrance level there are two double bedrooms with one currently being used as a second reception room along with a UTILITY ROOM and cloakroom. The upper floor houses a further three bedrooms and a STYLISH FAMILY BATHROOM where there is a panelled bath and a separate shower enclosure. Set in a central location this fantastic property would make the PERFECT FAMILY HOME and is not to be missed.

TOTAL FLOOR AREA: 1659 sq.ft. (154.2 sq.m.) approx.

White every attemp has been made to ensure the accuracy of the floorpian certained here, measurements of doors, windows, comes and any other times are approximate and nor responsibility is started for any entry, omission or mis-statement. The plan is for illustrative purposes only and should be used as such by any prospective purchaser. The services, systems and applicances shown have not been tested and no guarantee as to their operability or efficiency can be given.