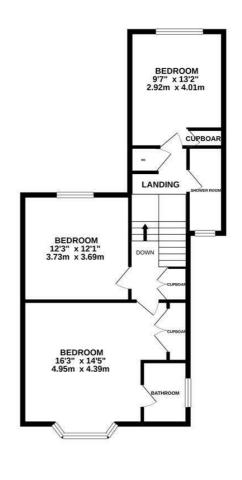

## 1ST FLOOR 719 sq.ft. (66.8 sq.m.) approx.

TOTAL FLOOR AREA: 1541 sq.ft. (143.2 sq.m.) approx. 
rey attempt has been made to ensure the accuracy of the floorplan contained two remoderney has been made to ensure the accuracy of the floorplan contained two remoderney floorplan in the second second remoderney floorplan in the second remoderney