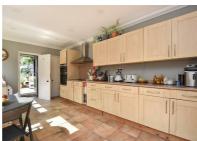

## Clive Avenue, Hastings TN35 5LN Offers in excess of £450,000

3

2

2

Beautifully presented three bedroom DETACHED HOUSE set in a favoured CLIVE VALE LOCATION, just a short stroll from the shopping facilities at Ore Village, Hastings historic Old Town and the sea front. The accommodation here enjoys a WEALTH OF ORIGINAL FEATURES and is arranged as a BAY FRONTED LIVING ROOM where there is a FEATURE FIREPLACE encased in EXPOSED BRICKWORK and a separate dining room with double doors leading out to the garden. The EAT-IN KITCHEN sits at the rear of the property offering AMPLE STORAGE SPACE and access out to the rear garden. There is also a handy DOWNSTAIRS CLOAKROOM. The first floor houses THREE DOUBLE BEDROOMS together with a MODERN SHOWER ROOM. The main bedroom also benefits from a front aspect and a STYLISH EN-SUITE where there is a bath with shower and screen over. The rear garden has been designed for LOW MAINTENANCE and offers a large area of decking off of the dining room making this the perfect space to entertain on DINE ALFRESCO followed by an expanse of patio and raised lawn. Set in a SOUGHT AFTER LOCATION, this fantastic property would make the PERFECT FAMILY HOME and is not to be missed.