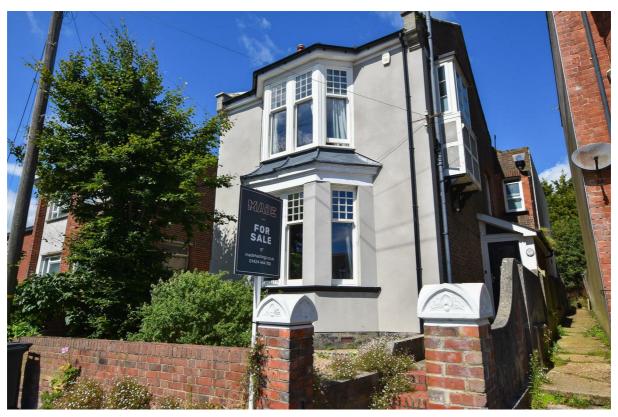

## Clive Avenue, Hastings TN35 5LN Offers in excess of £450,000

3

2

2

Beautifully presented three bedroom DETACHED HOUSE set in a favoured CLIVE VALE LOCATION, just a short stroll from the shopping facilities at Ore Village, Hastings historic Old Town and the sea front. The accommodation here enjoys a WEALTH OF ORIGINAL FEATURES and is arranged as a BAY FRONTED LIVING ROOM where there is a FEATURE FIREPLACE encased in EXPOSED BRICKWORK and a separate dining room with double doors leading out to the garden. The EAT-IN KITCHEN sits at the rear of the property offering AMPLE STORAGE SPACE and access out to the rear garden. There is also a handy DOWNSTAIRS CLOAKROOM. The first floor houses THREE DOUBLE BEDROOMS together with a MODERN SHOWER ROOM. The main bedroom also benefits from a front aspect and a STYLISH EN-SUITE where there is a bath with shower and screen over. The rear garden has been designed for LOW MAINTENANCE and offers a large area of decking off of the dining room making this the perfect space to entertain on DINE ALFRESCO followed by an expanse of patio and raised lawn. Set in a SOUGHT AFTER LOCATION, this fantastic property would make the PERFECT FAMILY HOME and is not to be missed.