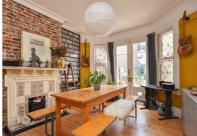

## Clive Avenue, Hastings TN35 5LN Offers in excess of £450,000

3

2

2

Beautifully presented three bedroom DETACHED HOUSE set in a favoured CLIVE VALE LOCATION, just a short stroll from the shopping facilities at Ore Village, Hastings historic Old Town and the sea front. The accommodation here enjoys a WEALTH OF ORIGINAL FEATURES and is arranged as a BAY FRONTED LIVING ROOM where there is a FEATURE FIREPLACE encased in EXPOSED BRICKWORK and a separate dining room with double doors leading out to the garden. The EAT-IN KITCHEN sits at the rear of the property offering AMPLE STORAGE SPACE and access out to the rear garden. There is also a handy DOWNSTAIRS CLOAKROOM. The first floor houses THREE DOUBLE BEDROOMS together with a MODERN SHOWER ROOM. The main bedroom also benefits from a front aspect and a STYLISH EN-SUITE where there is a bath with shower and screen over. The rear garden has been designed for LOW MAINTENANCE and offers a large area of decking off of the dining room making this the perfect space to entertain on DINE ALFRESCO followed by an expanse of patio and raised lawn. Set in a SOUGHT AFTER LOCATION, this fantastic property would make the PERFECT FAMILY HOME and is not to be missed.