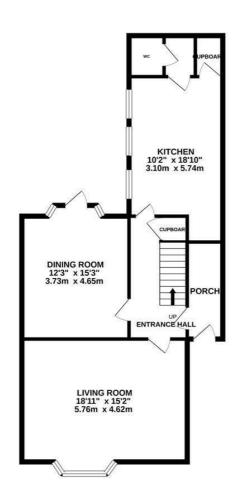

The EAT-IN KITCHEN sits at the rear of the property offering AMPLE STORAGE SPACE and access out to the rear garden. There is also a handy DOWNSTAIRS CLOAKROOM. The first floor houses THREE DOUBLE BEDROOMS together with a MODERN SHOWER ROOM. The main bedroom also benefits from a front aspect and a STYLISH EN-SUITE where there is a bath with shower and screen over. The rear garden has been designed for LOW MAINTENANCE and offers a large area of decking off of the dining room making this the perfect space to entertain on DINE ALFRESCO followed by an expanse of patio and raised lawn. Set in a SOUGHT AFTER LOCATION, this fantastic property would make the PERFECT FAMILY HOME and is not to be missed.

## GROUND FLOOR 822 sq.ft. (76.4 sq.m.) approx.

## 1ST FLOOR 719 sq.ft. (66.8 sq.m.) approx.





TOTAL FLOOR AREA: 1541 sq.ft. (143.2 sq.m.) approx. 
rey attempt has been made to ensure the accuracy of the floorplan contained two remoderney has been made to ensure the accuracy of the floorplan contained two remoderney floorplan in the second second remoderney floorplan in the second remoderney