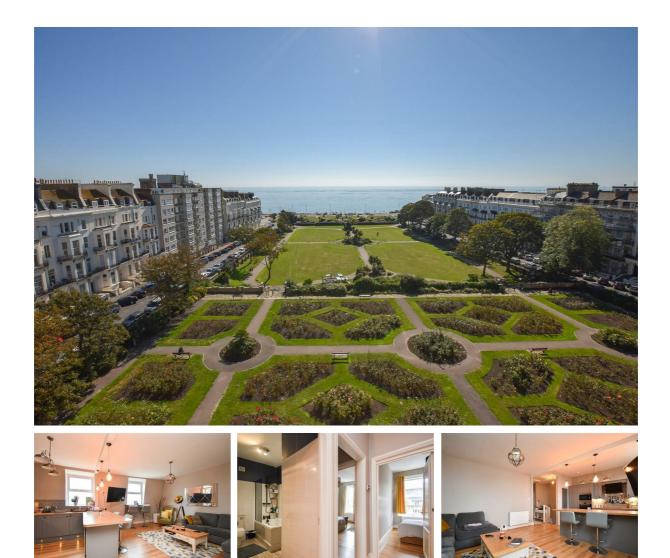

## Terrace Road, St. Leonards-On-Sea TN37 6BN Offers in excess of £250,000

A stylish TWO BEDROOM APARTMENT positioned in a prime St. Leonards setting with SIMPLY STUNNING SEA VIEWS. Located ADJACENT TO THE BEACH and within immediate walking distance of independant shops, award winning restaurants, galleries and antique shops it's PERFECTLY POSITIONED FOR LIFE AT THE COAST. If you fancy venturing further afield Warrior Square mainline railway station offers connections to London in just over 1 hour and 20 minutes. The accommodation here spans the TOP FLOOR of this period residence and has been recently refurbished to offer a generous OPEN PLAN LIVING SPACE with a modern fitted kitchen which houses integrated applicants and a breakfast bar creating a sociable space. There are two double bedrooms along with a CONTEMPORARY BATHROOM. being sold with a SHARE OF FREEHOLD and no onward chain this fantastic property is not to be missed. THIRD FLOOR 51 sq.ft. (4.8 sq.m.) approx.