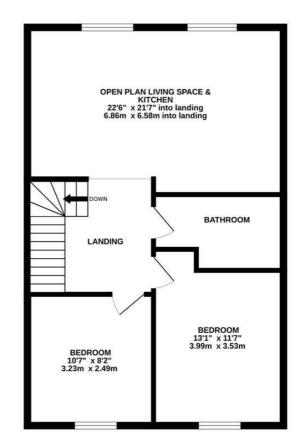

## Terrace Road, St. Leonards-On-Sea TN37 6BN Offers in excess of £250,000

A stylish TWO BEDROOM APARTMENT positioned in a prime St. Leonards setting with SIMPLY STUNNING SEA VIEWS. Located ADJACENT TO THE BEACH and within immediate walking distance of independant shops, award winning restaurants, galleries and antique shops it's PERFECTLY POSITIONED FOR LIFE AT THE COAST. If you fancy venturing further afield Warrior Square mainline railway station offers connections to London in just over 1 hour and 20 minutes. The accommodation here spans the TOP FLOOR of this period residence and has been recently refurbished to offer a generous OPEN PLAN LIVING SPACE with a modern fitted kitchen which houses integrated applicants and a breakfast bar creating a sociable space. There are two double bedrooms along with a CONTEMPORARY BATHROOM. being sold with a SHARE OF FREEHOLD and no onward chain this fantastic property is not to be missed. THIRD FLOOR 51 sq.ft. (4.8 sq.m.) approx.

OWN

TOTAL FLOOR AREA; 568 sq.ft. (63.7 sq.m.) approx. White very attempt has been made to ensure the accuracy of the Booplan contained here, measurements if closs, indexion or mis-statement. This plan is for illustrative purposes only and should be used as such by any prospective purchaser. The services, systems and applanaers shown have not been lested and no guarantee as to their operability or efficiency can be given.