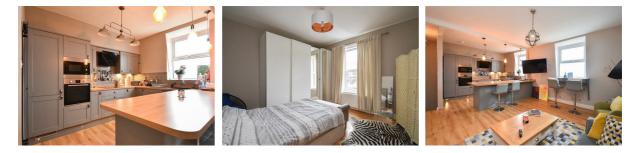

## Terrace Road, St. Leonards-On-Sea TN37 6BN Offers in excess of £250,000

A stylish TWO BEDROOM APARTMENT positioned in a prime St. Leonards setting with SIMPLY STUNNING SEA VIEWS. Located ADJACENT TO THE BEACH and within immediate walking distance of independant shops, award winning restaurants, galleries and antique shops it's PERFECTLY POSITIONED FOR LIFE AT THE COAST. If you fancy venturing further afield Warrior Square mainline railway station offers connections to London in just over 1 hour and 20 minutes. The accommodation here spans the TOP FLOOR of this period residence and has been recently refurbished to offer a generous OPEN PLAN LIVING SPACE with a modern fitted kitchen which houses integrated applicants and a breakfast bar creating a sociable space. There are two double bedrooms along with a CONTEMPORARY BATHROOM. being sold with a SHARE OF FREEHOLD and no onward chain this fantastic property is not to be missed. THIRD FLOOR 51 sq.ft. (4.8 sq.m.) approx.