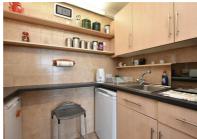

## Denmark Place, Hastings TN34 1PQ Offers in excess of £85,000

1

Beautifully presented one bedroom, RETIREMENT APARTMENT with sea views and a BALCONY set on the SECOND FLOOR of this popular MANAGED BLOCK for the OVER 60's. There are COMMUNAL FACILITIES to be enjoyed by the residents, these included a communal lift, a laundry room and communal gardens. There is also secure under ground parking, subject to availability this can be obtained. It's located in an enviable seafront position, just a short stroll from Hastings mainline railway station, Hastings Town Centre and the local shops in Hastings Old Town. The accommodation here enjoys a FRONT ASPECT and is arranged as a BRIGHT LIVING SPACE which measures 15'11 x 10'1 with access out to the private, SEAFRONT FACING BALCONY. The MODERN FITTED KITCHEN is accessed via the living room and there is a generous bedroom which benefits from a BUILT-IN WARDROBE along with a modern, fully tiled shower room. Being sold with NO ONWARD CHAIN and direct views of the English Channel from the ENCLOSED BALCONY this fantastic property is not to be missed.