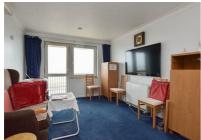

## Denmark Place, Hastings TN34 1PQ Offers in excess of £85,000

1

Beautifully presented one bedroom, RETIREMENT APARTMENT with sea views and a BALCONY set on the SECOND FLOOR of this popular MANAGED BLOCK for the OVER 60's. There are COMMUNAL FACILITIES to be enjoyed by the residents, these included a communal lift, a laundry room and communal gardens. There is also secure under ground parking, subject to availability this can be obtained. It's located in an enviable seafront position, just a short stroll from Hastings mainline railway station, Hastings Town Centre and the local shops in Hastings Old Town. The accommodation here enjoys a FRONT ASPECT and is arranged as a BRIGHT LIVING SPACE which measures 15'11 x 10'1 with access out to the private, SEAFRONT FACING BALCONY. The MODERN FITTED KITCHEN is accessed via the living room and there is a generous bedroom which benefits from a BUILT-IN WARDROBE along with a modern, fully tiled shower room. Being sold with NO ONWARD CHAIN and direct views of the English Channel from the ENCLOSED BALCONY this fantastic property is not to be missed.