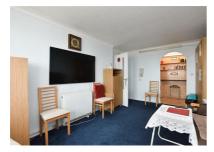

## Denmark Place, Hastings TN34 1PQ Offers in excess of £85,000

1

Beautifully presented one bedroom, RETIREMENT APARTMENT with sea views and a BALCONY set on the SECOND FLOOR of this popular MANAGED BLOCK for the OVER 60's. There are COMMUNAL FACILITIES to be enjoyed by the residents, these included a communal lift, a laundry room and communal gardens. There is also secure under ground parking, subject to availability this can be obtained. It's located in an enviable seafront position, just a short stroll from Hastings mainline railway station, Hastings Town Centre and the local shops in Hastings Old Town. The accommodation here enjoys a FRONT ASPECT and is arranged as a BRIGHT LIVING SPACE which measures 15'11 x 10'1 with access out to the private, SEAFRONT FACING BALCONY. The MODERN FITTED KITCHEN is accessed via the living room and there is a generous bedroom which benefits from a BUILT-IN WARDROBE along with a modern, fully tiled shower room. Being sold with NO ONWARD CHAIN and direct views of the English Channel from the ENCLOSED BALCONY this fantastic property is not to be missed.