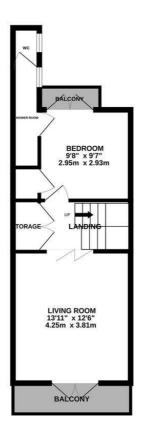

## St. Marys Terrace, Hastings TN34 3LR Offers in excess of £600,000

3

2

2

Simply stunning three bedroom TERRACED HOUSE located in one of Hastings most sought after addresses with PANORAMIC VIEWS across the town and of the English Channel. Enviably positioned within walking distance of the seafront and both Hastings Old Town and Hastings Town centre this fantastic property is perfectly positioned for life at the coast. The accommodation here SPANS THREE STOREYS offering a versatile layout with a WEALTH OF ORIGINAL FEATURES including exposed wooden floorboards and feature fireplaces throughout. The ground floor is arranged as a charming kitchen/breakfast room fitted with solid wood, BESPOKE UNITS and benefitting from access out to the rear garden along with a SECOND RECEPTION ROOM which offers plenty of space for a full dining table, there is also a handy DOWNSTAIRS CLOAKROOM on this floor and a separate utility room. The first floor houses the GENEROUS LIVING ROOM which enjoys an EXPOSED BRICKWORK FIREPLACE and double doors opening out to a private balcony relishing STUNNING SEA VIEWS. There is a double bedroom on this floor with an EN-SUITE SHOWER

## TOTAL FLOOR AREA: 1148 sq.ft. (106.7 sq.m.) approx.

Whilst every attenty has been made to ensure the accuracy of the florytan consisted tent, measurements of dones, includes, crosm and my office terms an appropriate and not regionalized tent, measurements of dones, includes, crosm and day office terms and appropriate and should be used as such by any prospective purchaser. The services, systems and applicances shown have not been tested and no guarantee as to their operability or efficiency can be given.