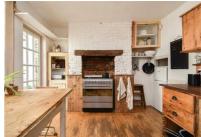

## St. Marys Terrace, Hastings TN34 3LR Offers in excess of £600,000

3

2

2

Simply stunning three bedroom TERRACED HOUSE located in one of Hastings most sought after addresses with PANORAMIC VIEWS across the town and of the English Channel. Enviably positioned within walking distance of the seafront and both Hastings Old Town and Hastings Town centre this fantastic property is perfectly positioned for life at the coast. The accommodation here SPANS THREE STOREYS offering a versatile layout with a WEALTH OF ORIGINAL FEATURES including exposed wooden floorboards and feature fireplaces throughout. The ground floor is arranged as a charming kitchen/breakfast room fitted with solid wood, BESPOKE UNITS and benefitting from access out to the rear garden along with a SECOND RECEPTION ROOM which offers plenty of space for a full dining table, there is also a handy DOWNSTAIRS CLOAKROOM on this floor and a separate utility room. The first floor houses the GENEROUS LIVING ROOM which enjoys an EXPOSED BRICKWORK FIREPLACE and double doors opening out to a private balcony relishing STUNNING SEA VIEWS. There is a double bedroom on this floor with an EN-SUITE SHOWER