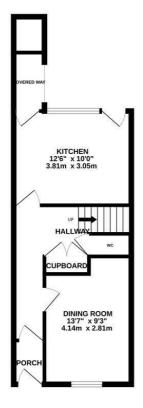

## St. Marys Terrace, Hastings TN34 3LR Offers in excess of £600,000

3

2

2

Simply stunning three bedroom TERRACED HOUSE located in one of Hastings most sought after addresses with PANORAMIC VIEWS across the town and of the English Channel. Enviably positioned within walking distance of the seafront and both Hastings Old Town and Hastings Town centre this fantastic property is perfectly positioned for life at the coast. The accommodation here SPANS THREE STOREYS offering a versatile layout with a WEALTH OF ORIGINAL FEATURES including exposed wooden floorboards and feature fireplaces throughout. The ground floor is arranged as a charming kitchen/breakfast room fitted with solid wood, BESPOKE UNITS and benefitting from access out to the rear garden along with a SECOND RECEPTION ROOM which offers plenty of space for a full dining table, there is also a handy DOWNSTAIRS CLOAKROOM on this floor and a separate utility room. The first floor houses the GENEROUS LIVING ROOM which enjoys an EXPOSED BRICKWORK FIREPLACE and double doors opening out to a private balcony relishing STUNNING SEA VIEWS. There is a double bedroom on this floor with an EN-SUITE SHOWER

## TOTAL FLOOR AREA: 1148 sq.ft. (106.7 sq.m.) approx.

Whilst every attenty has been made to ensure the accuracy of the florytan consisted tent, measurements of dones, includes, crosm and my office terms an appropriate and not regionalized tent, measurements of dones, includes, crosm and day office terms and appropriate and should be used as such by any prospective purchaser. The services, systems and applicances shown have not been tested and no guarantee as to their operability or efficiency can be given.