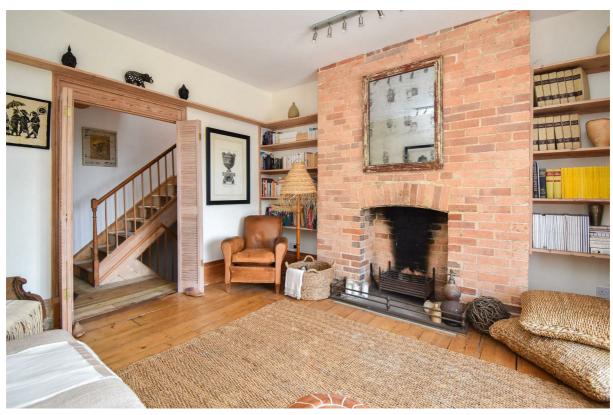

## St. Marys Terrace, Hastings TN34 3LR Offers in excess of £600,000

3

2

2

Simply stunning three bedroom TERRACED HOUSE located in one of Hastings most sought after addresses with PANORAMIC VIEWS across the town and of the English Channel. Enviably positioned within walking distance of the seafront and both Hastings Old Town and Hastings Town centre this fantastic property is perfectly positioned for life at the coast. The accommodation here SPANS THREE STOREYS offering a versatile layout with a WEALTH OF ORIGINAL FEATURES including exposed wooden floorboards and feature fireplaces throughout. The ground floor is arranged as a charming kitchen/breakfast room fitted with solid wood, BESPOKE UNITS and benefitting from access out to the rear garden along with a SECOND RECEPTION ROOM which offers plenty of space for a full dining table, there is also a handy DOWNSTAIRS CLOAKROOM on this floor and a separate utility room. The first floor houses the GENEROUS LIVING ROOM which enjoys an EXPOSED BRICKWORK FIREPLACE and double doors opening out to a private balcony relishing STUNNING SEA VIEWS. There is a double bedroom on this floor with an EN-SUITE SHOWER