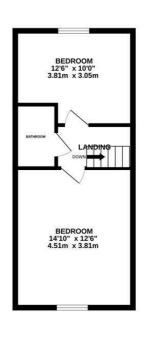

## St. Marys Terrace, Hastings TN34 3LR Offers in excess of £600,000

3

2

2

Simply stunning three bedroom TERRACED HOUSE located in one of Hastings most sought after addresses with PANORAMIC VIEWS across the town and of the English Channel. Enviably positioned within walking distance of the seafront and both Hastings Old Town and Hastings Town centre this fantastic property is perfectly positioned for life at the coast. The accommodation here SPANS THREE STOREYS offering a versatile layout with a WEALTH OF ORIGINAL FEATURES including exposed wooden floorboards and feature fireplaces throughout. The ground floor is arranged as a charming kitchen/breakfast room fitted with solid wood, BESPOKE UNITS and benefitting from access out to the rear garden along with a SECOND RECEPTION ROOM which offers plenty of space for a full dining table, there is also a handy DOWNSTAIRS CLOAKROOM on this floor and a separate utility room. The first floor houses the GENEROUS LIVING ROOM which enjoys an EXPOSED BRICKWORK FIREPLACE and double doors opening out to a private balcony relishing STUNNING SEA VIEWS. There is a double bedroom on this floor with an EN-SUITE SHOWER

## TOTAL FLOOR AREA: 1148 sq.ft. (106.7 sq.m.) approx.

Whilst every attenty has been made to ensure the accuracy of the florytan consisted tent, measurements of dones, includes, crosm and my office terms an appropriate and not regionalized tent, measurements of dones, includes, crosm and day office terms and appropriate and should be used as such by any prospective purchaser. The services, systems and applicances shown have not been tested and no guarantee as to their operability or efficiency can be given.